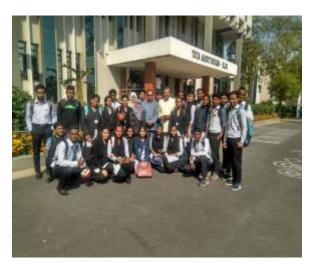

### EDUCATIONAL TOUR Venue – Digha

The Educational Tour to Digha for B.A (Hons) students, organized by the Department of Geography at Karim City College, Jamshedpur, from January 30th to February 2nd, 2020, proved to be a valuable and enriching experience. Under the guidance of Dr. Aaley Ali, the Head of the Department, along with mentors Dr. Mohammad Reyaz and Dr. Farzana Anjum, the students embarked on a journey of exploration and learning. Digha, known for its coastal beauty and ecological significance, provided an ideal setting for students to apply their theoretical knowledge to real-world scenarios. The mentors facilitated a comprehensive understanding of the geographical features, ecosystems, and human interactions in the coastal region.

This educational endeavor not only broadened the horizons of the students but also fostered a deeper appreciation for the intricacies of geographical phenomena. The trip served as a testament to the commitment of the Department of Geography at Karim City College to provide holistic and experiential learning opportunities for its students..