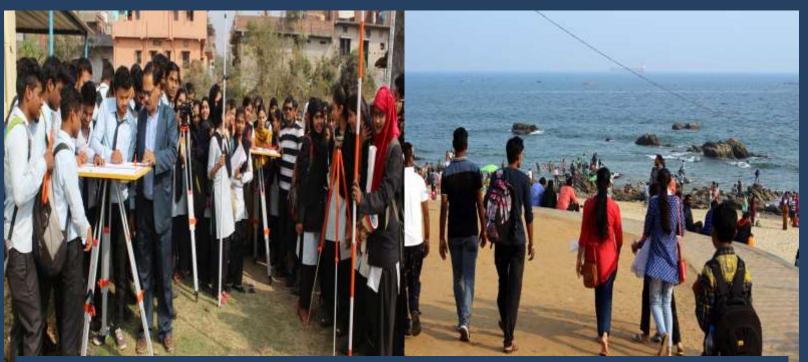

### EDUCATIONAL TOUR Venue – Digha

The Educational Tour to Digha for B.A (Hons) students, organized by the Department of Geography at Karim City College, Jamshedpur, from January 30th to February 2nd, 2020, proved to be a valuable and enriching experience. Under the guidance of Dr. Aaley Ali, the Head of the Department, along with mentors Dr. Mohammad Reyaz and Dr. Farzana Anjum, the students embarked on a journey of exploration and learning. Digha, known for its coastal beauty and ecological significance, provided an ideal setting for students to apply their theoretical knowledge to real-world scenarios. The mentors facilitated a comprehensive understanding of the geographical features, ecosystems, and human interactions in the coastal region.

This educational endeavor not only broadened the horizons of the students but also fostered a deeper appreciation for the intricacies of geographical phenomena. The trip served as a testament to the commitment of the Department of Geography at Karim City College to provide holistic and experiential learning opportunities for its students..

## GEOGRAPHICAL SURVEY CAMPS (Plane Table, Prismatic Compass & Dumpy Level)

The Department of Geography at Karim City College conducted a survey camp for the students of B.A (Hons.) Semester – III in Kapali village and Mango Campus Jamshedpur. The camps were organized under the supervision of the HOD of Geography, Dr. Aaley Ali, Dr. Mohammad Reyaz, and Dr. Farzana Anjum. Dr. Anjum demonstrated the instruments used in Plane Table Survey, Dr. Reyaz showcased the Prismatic Compass, and Dr. Ali explained the Dumpy Level. Students were grouped based on the availability of instruments. The Lab assistant, Mr. Khalid also actively supports to the students.

A Plane Table Survey is a traditional method used to create topographic maps or plans of an area. The essential instruments for this survey include the Plane Table, Alidade, Drawing and Mapping Tools, Surveying Chain or Tape, Tripod, Plumb Bob, Leveling Instrument, Field Notebook, Compass, and others.

A Prismatic Compass survey aims to determine the magnetic bearing or azimuth of a specific location or object, crucial for navigation and orientation in the field. Instruments required for this survey are the Prismatic Compass, Tripod, Plumb Bob, Clinometer, Ranging Rods, Magnetic Declination Chart, Topographic Maps, Notebook, and Pencil.