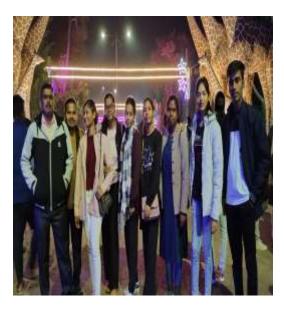

### EDUCATIONAL TOUR Venue – Digha

The Educational Tour to Digha for B.A (Hons) students, organized by the Department of Geography at Karim City College, Jamshedpur, from January 30th to February 2nd, 2020, proved to be a valuable and enriching experience. Under the guidance of Dr. Aaley Ali, the Head of the Department, along with mentors Dr. Mohammad Reyaz and Dr. Farzana Anjum, the students embarked on a journey of exploration and learning. Digha, known for its coastal beauty and ecological significance, provided an ideal setting for students to apply their theoretical knowledge to real-world scenarios. The mentors facilitated a comprehensive understanding of the geographical features, ecosystems, and human interactions in the coastal region.

This educational endeavor not only broadened the horizons of the students but also fostered a deeper appreciation for the intricacies of geographical phenomena. The trip served as a testament to the commitment of the Department of Geography at Karim City College to provide holistic and experiential learning opportunities for its students..