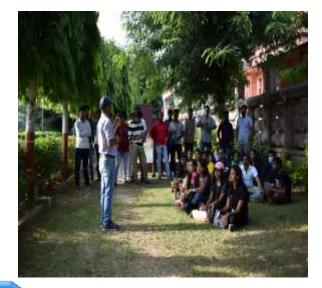

#### Theme: Water Conservation and Pollution Organizer: NGO, "Assembly of Human Rights and Justice" at Tata Auditorium (XLRI campus)

On the vibrant morning of **February 2, 2020**, students from various educational institutions in Jamshedpur actively participated in an outdoor seminar lecture on "Water Conservation and Pollution." The enlightening event was meticulously organized by the esteemed NGO, "Assembly of Human Rights and Justice," and took place at the prestigious Tata Auditorium within the XLRI campus. The NGO was requested the Karim City College to allowed students and ensure participation in the seminar. The seminar aimed to raise awareness about the pressing issues of water conservation and pollution, providing a platform for students to engage in meaningful discussions and gain insights from prominent speakers in the field. The auditorium echoed with enthusiasm as students, along with faculty members from diverse disciplines representing different colleges in Jamshedpur, gathered to contribute to the dialogue. The seminar, spanning from 10:30 AM to 4:30 PM, witnessed an impressive turnout, showcasing the collective commitment of the youth towards environmental stewardship and sustainable practices. The event served as a testament to the community's dedication to fostering knowledge and action in the realm of water conservation and pollution.