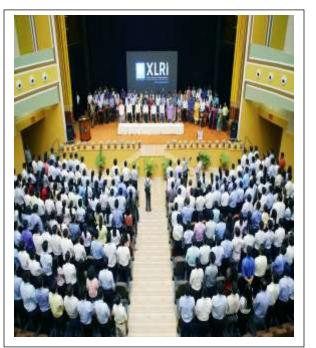

#### Theme: Water Conservation and Pollution Organizer: NGO, "Assembly of Human Rights and Justice" at Tata Auditorium (XLRI campus)

On the vibrant morning of **February 2, 2020**, students from various educational institutions in Jamshedpur actively participated in an outdoor seminar lecture on "Water Conservation and Pollution." The enlightening event was meticulously organized by the esteemed NGO, "Assembly of Human Rights and Justice," and took place at the prestigious Tata Auditorium within the XLRI campus. The NGO was requested the Karim City College to allowed students and ensure participation in the seminar. The seminar aimed to raise awareness about the pressing issues of water conservation and pollution, providing a platform for students to engage in meaningful discussions and gain insights from prominent speakers in the field. The auditorium echoed with enthusiasm as students, along with faculty members from diverse disciplines representing different colleges in Jamshedpur, gathered to contribute to the dialogue. The seminar, spanning from 10:30 AM to 4:30 PM, witnessed an impressive turnout, showcasing the collective commitment of the youth towards environmental stewardship and sustainable practices. The event served as a testament to the community's dedication to fostering knowledge and action in the realm of water conservation and pollution.