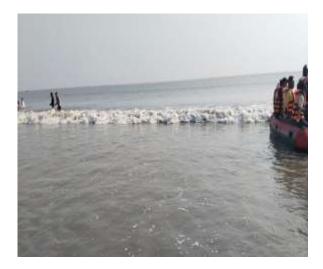

### EDUCATIONAL TOUR Venue – Digha

The Educational Tour to Digha for B.A (Hons) students, organized by the Department of Geography at Karim City College, Jamshedpur, from January 30th to February 2nd, 2020, proved to be a valuable and enriching experience. Under the guidance of Dr. Aaley Ali, the Head of the Department, along with mentors Dr. Mohammad Reyaz and Dr. Farzana Anjum, the students embarked on a journey of exploration and learning. Digha, known for its coastal beauty and ecological significance, provided an ideal setting for students to apply their theoretical knowledge to real-world scenarios. The mentors facilitated a comprehensive understanding of the geographical features, ecosystems, and human interactions in the coastal region.

This educational endeavor not only broadened the horizons of the students but also fostered a deeper appreciation for the intricacies of geographical phenomena. The trip served as a testament to the commitment of the Department of Geography at Karim City College to provide holistic and experiential learning opportunities for its students..