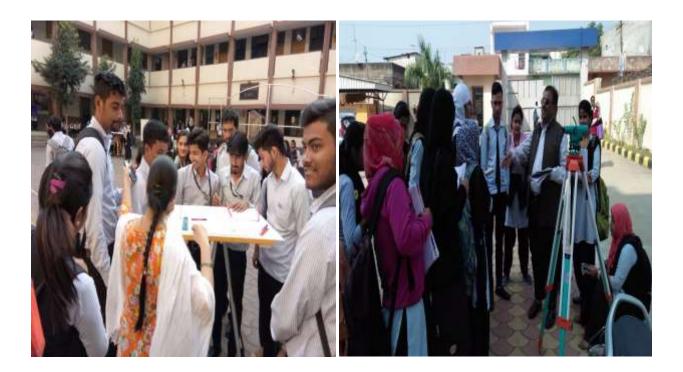

## GEOGRAPHICAL SURVEY CAMPS (Plane Table, Prismatic Compass & Dumpy Level)

The Department of Geography at Karim City College conducted a survey camp for the students of B.A (Hons.) Semester – III in Kapali village and Mango Campus Jamshedpur. The camps were organized under the supervision of the HOD of Geography, Dr. Aaley Ali, Dr. Mohammad Reyaz, and Dr. Farzana Anjum. Dr. Anjum demonstrated the instruments used in Plane Table Survey, Dr. Reyaz showcased the Prismatic Compass, and Dr. Ali explained the Dumpy Level. Students were grouped based on the availability of instruments. The Lab assistant, Mr. Khalid also actively supports to the students.

A Plane Table Survey is a traditional method used to create topographic maps or plans of an area. The essential instruments for this survey include the Plane Table, Alidade, Drawing and Mapping Tools, Surveying Chain or Tape, Tripod, Plumb Bob, Leveling Instrument, Field Notebook, Compass, and others.

A Prismatic Compass survey aims to determine the magnetic bearing or azimuth of a specific location or object, crucial for navigation and orientation in the field. Instruments required for this survey are the Prismatic Compass, Tripod, Plumb Bob, Clinometer, Ranging Rods, Magnetic Declination Chart, Topographic Maps, Notebook, and Pencil.