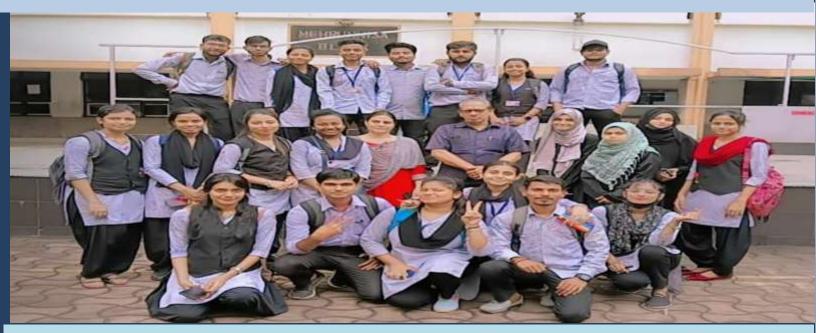

### EDUCATIONAL TOUR Venue – Digha

The Educational Tour to Digha for B.A (Hons) students, organized by the Department of Geography at Karim City College, Jamshedpur, from January 30th to February 2nd, 2020, proved to be a valuable and enriching experience. Under the guidance of Dr. Aaley Ali, the Head of the Department, along with mentors Dr. Mohammad Reyaz and Dr. Farzana Anjum, the students embarked on a journey of exploration and learning. Digha, known for its coastal beauty and ecological significance, provided an ideal setting for students to apply their theoretical knowledge to real-world scenarios. The mentors facilitated a comprehensive understanding of the geographical features, ecosystems, and human interactions in the coastal region.

This educational endeavor not only broadened the horizons of the students but also fostered a deeper appreciation for the intricacies of geographical phenomena. The trip served as a testament to the commitment of the Department of Geography at Karim City College to provide holistic and experiential learning opportunities for its students..