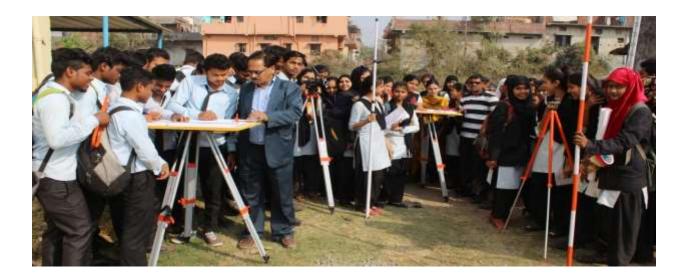

## GEOGRAPHICAL SURVEY CAMPS (Plane Table, Prismatic Compass & Dumpy Level)

The Department of Geography at Karim City College conducted a survey camp for the students of B.A (Hons.) Semester – III in Kapali village and Mango Campus Jamshedpur. The camps were organized under the supervision of the HOD of Geography, Dr. Aaley Ali, Dr. Mohammad Reyaz, and Dr. Farzana Anjum. Dr. Anjum demonstrated the instruments used in Plane Table Survey, Dr. Reyaz showcased the Prismatic Compass, and Dr. Ali explained the Dumpy Level. Students were grouped based on the availability of instruments. The Lab assistant, Mr. Khalid also actively supports to the students.

A Plane Table Survey is a traditional method used to create topographic maps or plans of an area. The essential instruments for this survey include the Plane Table, Alidade, Drawing and Mapping Tools, Surveying Chain or Tape, Tripod, Plumb Bob, Leveling Instrument, Field Notebook, Compass, and others.

A Prismatic Compass survey aims to determine the magnetic bearing or azimuth of a specific location or object, crucial for navigation and orientation in the field. Instruments required for this survey are the Prismatic Compass, Tripod, Plumb Bob, Clinometer, Ranging Rods, Magnetic Declination Chart, Topographic Maps, Notebook, and Pencil.