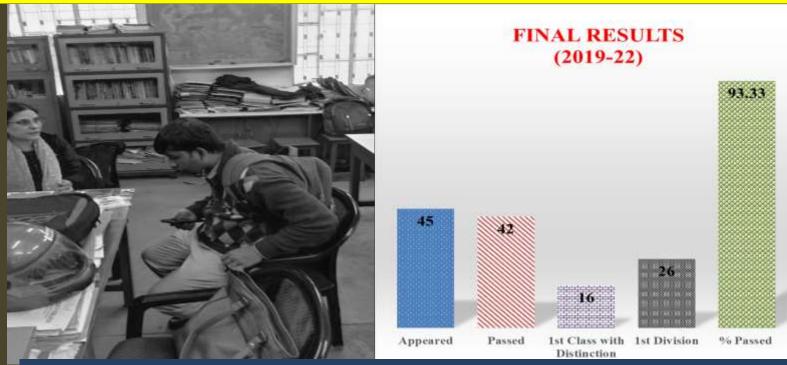

#### **CLASS TESTS**

During the academic session 2021-22, the Department of Geography at Karim City College implemented a comprehensive assessment strategy by conducting class tests both online and offline. Recognizing the evolving educational landscape, the department seamlessly transitioned to online assessments, ensuring that students had the flexibility to demonstrate their understanding through digital platforms. These online class tests not only accommodated the contemporary needs of remote learning but also provided students with a technology-driven examination experience. Additionally, acknowledging the importance of traditional assessment methods, the department also organized offline class tests, maintaining a balanced approach to evaluation. The dual mode of testing aimed to cater to diverse learning preferences and circumstances, fostering a fair and inclusive assessment environment. This proactive approach exemplifies the adaptability and commitment of the Department of Geography at Karim City College to ensure a robust and accessible evaluation process for its students.