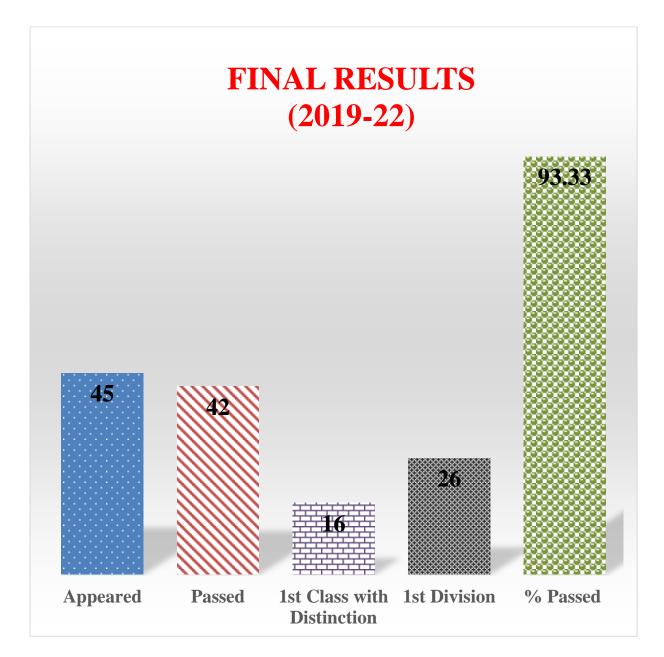

#### **CLASS TESTS**

During the academic session 2021-22, the Department of Geography at Karim City College implemented a comprehensive assessment strategy by conducting class tests both online and offline. Recognizing the evolving educational landscape, the department seamlessly transitioned to online assessments, ensuring that students had the flexibility to demonstrate their understanding through digital platforms. These online class tests not only accommodated the contemporary needs of remote learning but also provided students with a technology-driven examination experience. Additionally, acknowledging the importance of traditional assessment methods, the department also organized offline class tests, maintaining a balanced approach to evaluation. The dual mode of testing aimed to cater to diverse learning preferences and circumstances, fostering a fair and inclusive assessment environment. This proactive approach exemplifies the adaptability and commitment of the Department of Geography at Karim City College to ensure a robust and accessible evaluation process for its students.