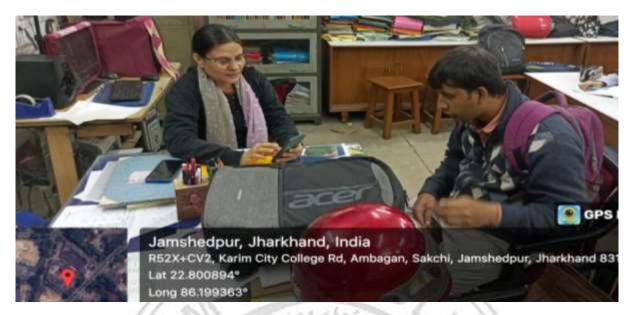

e and the phenomena of El Nino and La Nina. The seminar commenced with a warm welcome speech by the organizing secretary, Dr. Mohammad Reyaz, setting the tone for the intellectual discourse that followed. Dr. Farzana Anjum, the co-convener, added to the academic richness of the event with her address. The seminar attracted a significant turnout of students who actively participated in the lecture, showcasing their interest in comprehending the complexities of climate patterns and the associated global phenomena. The seminar, with its distinguished speakers and engaged audience, underscored the commitment of the Department of Geography at Karim City College to providing students with informative platforms for academic enrichment and a deeper understanding of pressing global issues.

AMS