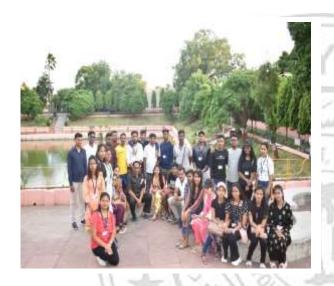

#### EDUCATIONAL TOUR Venue – Bodh Gaya, Rajgir & Nalanda

The Department of Geography, Karim City College, Jamshedpur has organized a tour for Bodh Gaya, Rajgir and Nalanda from 20<sup>th</sup> July 2022 to 22th July 2022. There were total 32 students participated in this excursion a prepared a report carrying marks of 100.

As we know that the study of landscape and mankind is the part and partial of geography therefore according to the syllabus of Kolhan University we organize an education tour of 4 to 5 days for the students. Though we have organized several educational tours from our department to Eastern and Southern India, but due to pandemic we have given assignment to the student individually.

Students came to know about the route map, relief, drainage, climate, natural vegetation, soil, agriculture, irrigation and the human activities happening in those areas. Students did the geographical and socio-economic survey of the visited areas. Students came to know about the problems facing by those areas and how government is tackling to solve those problems. It was really a wonderful experience for the students to get the regional study of the Bihar and Nalanda. Students also get to know a lot more about the Bodh Gaya and Mahabodhi Temple by visiting them.