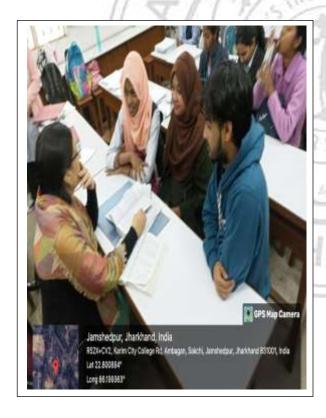

arim City College Jamshedpur has organised a group discussion with the students of Semester 1 on 20<sup>th</sup> of September. The topic of group discussion was Global Warming. Group discussion is really a wonderful place to share the thoughts, feelings and behaviour by every individual participated in that discussion. There were two groups, one wad consist with boys and the other with girls. First of all the question arose in everyone's mind was what Global Warming is? Students of both groups started giving their point of view one by one. Global warming has today become a major threat to the mankind. The Earth's temperature is on the rise and there are various reasons for it such as greenhouse gases emanating from carbon dioxide (CO2) emissions, burning of fossil fuels or deforestation.





Next question to be discussed that what are the main causes behind the Global Warming? The rise in the levels of carbon dioxide (CO2) leads to substantial increase in temperature. It is because CO2 remains concentrated in the atmosphere for even hundreds of years. Due to

activities like fossil fuel combustion for electricity generation, transportation, and heating, human beings have contributed to increase in the CO2 concentration in the atmosphere. Then the students also discussed about what are the effects of Global Warming? Changes to Earth's climate driven by increased human emissions of heat-trapping greenhouse gases are already having widespread effects on the environment: glaciers and ice sheets are shrinking, river and lake ice is breaking up earlier, plant and animal geograph