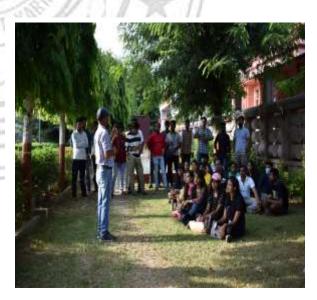

# GEOGRAPHICAL SURVEY CAMPS (Plane Table, Prismatic Compass & Dumpy Level)

The Department of Geography at Karim City College conducted a survey camp for the students of B.A (Hons.) Semester – III in Kapali village and Mango Campus Jamshedpur, on July 4th and July 7th, 2022. The camps were organized under the supervision of the HOD of Geography, Dr. Aaley Ali, Dr. Mohammad Reyaz, and Dr. Farzana Anjum. Dr. Anjum demonstrated the instruments used in Plane Table Survey, Dr. Reyaz showcased the Prismatic Compass, and Dr. Ali explained the Dumpy Level. Students were grouped based on the availability of instruments. The Lab assistant, Mr. Khalid also actively supports to the students.