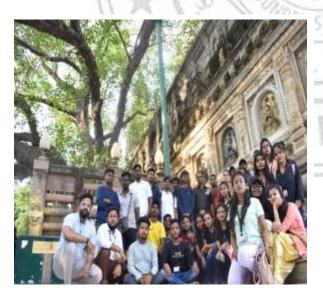

#### EDUCATIONAL TOUR Venue – Bodh Gaya, Rajgir & Nalanda

The Department of Geography, Karim City College, Jamshedpur has organized a tour for Bodh Gaya, Rajgir and Nalanda from 20<sup>th</sup> July 2022 to 22th July 2022. There were total 32 students participated in this excursion a prepared a report carrying marks of 100.

As we know that the study of landscape and mankind is the part and partial of geography therefore according to the syllabus of Kolhan University we organize an education tour of 4 to 5 days for the students. Though we have organized several educational tours from our department to Eastern and Southern India, but due to pandemic we have given assignment to the student individually.

Students came to know about the route map, relief, drainage, climate, natural vegetation, soil, agriculture, irrigation and the human activities happening in those areas. Students did the geographical and socio-economic survey of the visited areas. Students came to know about the problems facing by those areas and how government is tackling to solve those problems. It was really a wonderful experience for the students to get the regional study of the Bihar and Nalanda. Students also get to know a lot more about the Bodh Gaya and Mahabodhi Temple by visiting them.