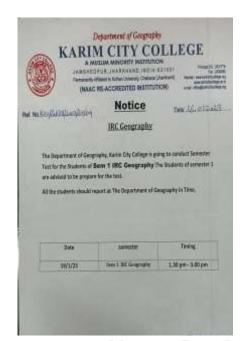

natural drivers and human drivers are the reason behind the global warming but human activities are mainly causing global warming. Over 97% of research agrees that humans cause global warming. Because the human activities like burning of fossil fuel, cement production, deforestation etc. mainly releases greenhouse gases such as carbon dioxide and methane which causes global warming. On the other hand, natural process like volcanic eruption, fluctuation, tectonic shifts are also the reasons behind the Global Warming. Both the groups did well job in the group discussion. This group discussion let everyone know more about the global warming in both the groups. And that's how the group discussion ended on a good note to reduce to global warming by taking it our duty.

#### **CLASS TESTS**













#### **GUEST LECTURE**

**Topic:** Scope of GIS and Remote Sensing Resource Person: 27 Igar Alam Siddiqui

Professor, Department of Geography, Aligarh Muslim University

The Department of Geography, Karim City College, Jamshedpur had organized a Webinar Lecture on 10th of November 2022. The guest speaker on that webinar was Dr. Nigar Alam, the associate professor of the department of geography in Aligarh Muslim University. The webinar lecture was based on 'Scope of GIS and remote sensing in Geography'. The principal of Karim City College, Dr. Mohammad Reyaz was the organizing secretary of that webinar. The Head of Department of Geography, Dr. Aaley Ali was the convener of that webinar. The assistant professor of Geography Department, Dr. Farzana Anjum was the co-convener of the w