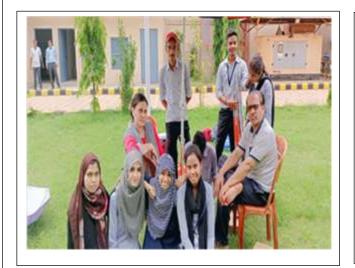

# GEOGRAPHICAL SURVEY CAMPS (Plane Table, Prismatic Compass & Dumpy Level)

The Department of Geography at Karim City College conducted a survey camp for the students of B.A (Hons.) Semester – III in Kapali village and Mango Campus Jamshedpur, on July 4th and July 7th, 2022. The camps were organized under the supervision of the HOD of Geography, Dr. Aaley Ali, Dr. Mohammad Reyaz, and Dr. Farzana Anjum. Dr. Anjum demonstrated the instruments used in Plane Table Survey, Dr. Reyaz showcased the Prismatic Compass, and Dr. Ali explained the Dumpy Level. Students were grouped based on the availability of instruments. The Lab assistant, Mr. Khalid also actively supports to the students.