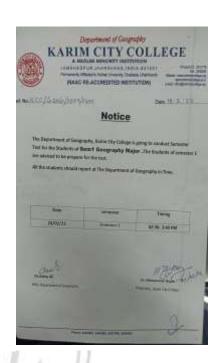

ural drivers and human drivers are the reason behind the global warming but human activities are mainly causing global warming. Over 97% of research agrees that humans cause global warming. Because the human activities like burning of fossil fuel, cement production, deforestation etc. mainly releases greenhouse gases such as carbon dioxide and methane which causes global warming. On the other hand, natural process like volcanic eruption, fluctuation, tectonic shifts are also the reasons behind the Global Warming. Both the groups did well job in the group discussion. This group discussion let everyone know more about the global warming in both the groups. And that's how the group discussion ended on a good note to reduce to global warming by taking it our duty.

#### **CLASS TESTS**













#### **GUEST LECTURE**

**Topic:** Scope of GIS and Remote Sensing Resource Person: 27 Igar Alam Siddiqui

Professor, Department of Geography, Aligarh Muslim University

The Department of Geography, Karim City College, Jamshedpur had organized a Webinar Lecture on 10th of November 2022. The guest speaker on that webinar was Dr. Nigar Alam, the associate professor of the department of geography in Aligarh Muslim University. The webinar lecture was based on 'Scope of GIS and remote sensing in Geography'. The principal of Karim City College, Dr. Mohammad Reyaz was the organizing secretary of that webinar. The Head of Department of Geography, Dr. Aaley Ali was the convener of that webinar. The assistant professor of Geography Department, Dr. Farzana Anjum was the co-convener of the webin