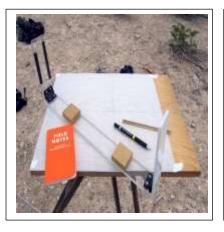

# GEOGRAPHICAL SURVEY CAMPS (Plane Table, Prismatic Compass & Dumpy Level)

The Department of Geography at Karim City College conducted a survey camp for the students of B.A (Hons.) Semester – III in Kapali village and Mango Campus Jamshedpur, on July 4th and July 7th, 2022. The camps were organized under the supervision of the HOD of Geography, Dr. Aaley Ali, Dr. Mohammad Reyaz, and Dr. Farzana Anjum. Dr. Anjum demonstrated the instruments used in Plane Table Survey, Dr. Reyaz showcased the Prismatic Compass, and Dr. Ali explained the Dumpy Level. Students were grouped based on the availability of instruments. The Lab assistant, Mr. Khalid also actively supports to the students.

A Plane Table Survey is a traditional method used to create topographic maps or plans of an area. The essential instruments for this survey include the Plane Table, Alidade, Drawing and Mapping Tools, Surveying Chain or Tape, Tripod, Plumb Bob, Leveling Instrument, Field Notebook, Compass, and others.