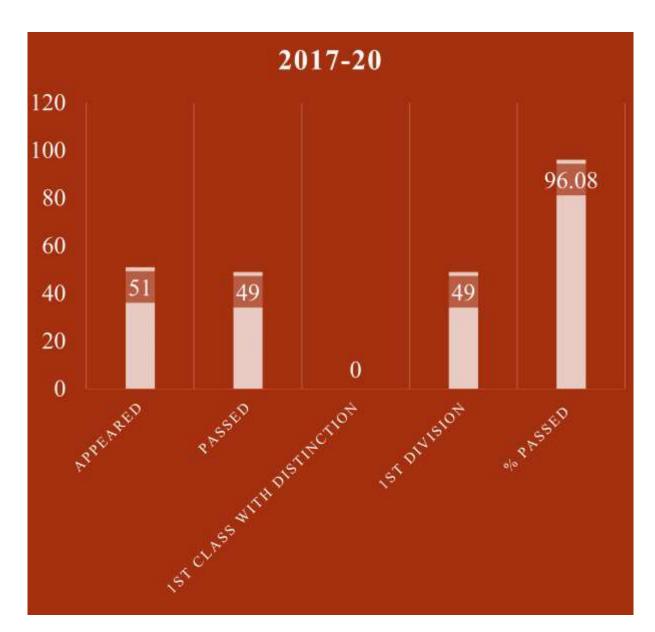

of Students | Student's -teacher<br>Ratio |
|-------------------------|-----------------|-----------------|-----------------------------|
| Semester – I            | 3               | 56              | 1:19                        |
| Semester – III          | 3               | 67              | 1:22                        |
| Semester – V            | 3               | 65              | 1:21                        |
| Semester – II           | 3               | 56              | 1:19                        |
| Semester – IV           | 3               | 67              | 1:22                        |
| Semester – VI           | 4 . 5           | 65              | 1:16                        |
|                         | MSH             | EDPU            |                             |





#### DISTRIBUTION OF CLASSES ACADEMIC YEAR 2022-23 (ODD SEMESTER)

| Days/ Period | Semester | (1)<br>11:50 – 12:40        | (2)<br>12:40 – 1:30                                        | (3)<br>1:30 – 2:20            | (4)<br>2:20 – 3:10                        | (5)<br>3:10 –<br>4:00                | (6)<br>4:00 – 4:50                      | (7)<br>4:50 – 5:40              |
|--------------|----------|-----------------------------|------------------------------------------------------------|-------------------------------|-------------------------------------------|--------------------------------------|-----------------------------------------|---------------------------------|
|              | I        | EVS- <b>AA-</b> 24          | MJ-1: GEO-PRACT-F