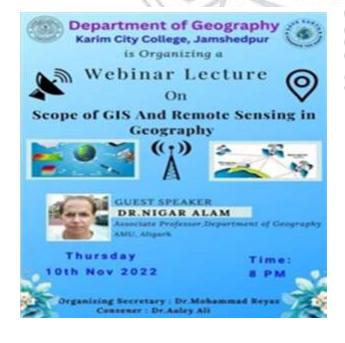

# GEOGRAPHICAL SURVEY CAMPS (Plane Table, Prismatic Compass & Dumpy Level)

The Department of Geography at Karim City College conducted a survey camp for the students of B.A (Hons.) Semester – III in Kapali village and Mango Campus Jamshedpur, on July 4th and July 7th, 2022. The camps were organized under the supervision of the HOD of Geography, Dr. Aaley Ali, Dr. Mohammad Reyaz, and Dr. Farzana Anjum. Dr. Anjum demonstrated the instruments used in Plane Table Survey, Dr. Reyaz showcased the Prismatic Compass, and Dr. Ali explained the Dumpy Level. Students were grouped based on the availability of instruments. The Lab assistant, Mr. Khalid also actively supports to the students.