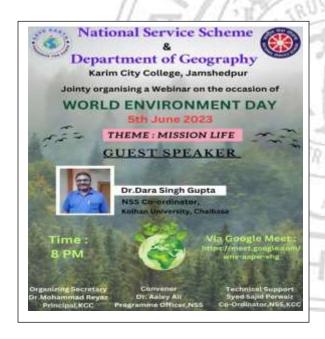

he information related to e-waste in which he gave information about e-waste in India. Situation, environmental problems caused by e-waste, formal and informal sources of e-waste, recycling and utilization of waste by Huladek itself etc. were explained in detail. Colleagues also requested all the students 34 everyone in the society aware about the disposal of e-waste.

Along with this, information related to e-waste was given to all the students by asking questions related to e-waste, through interactive sessions and by showing videos related to e-waste. In the end, vote of thanks to everyone was given by Sneha Mandal and the program was conducted by Manav Ghosh.

# GUEST - CTURE WORLD ENVIR 35 IENT DAY -2023

Chief Guest: Dr. Dara Singh Gupta
NSS Coordinator, Kolhan University, Chaibasa





The NSS Unit and Department of Geography, Karim City College, Jamshedpur has jointly organised a webinar on the occasion of World Environment Day on 5th June 2023. The NSS Coordinator of Kolhan University, Dr. Dara Singh Gupta was the guest speaker on this occasion to throw the light on the theme of the webinar which was 'Mission Life'. The principal of Karim City College, Dr. Mohammad Reyaz was also present in that webinar to make the occasion more

efficient. Dr. Dara Singh addressed the students about the importance of environment. All living things in this world depend on the environment for their survival and well-being. Humans rely on the environment for variety of resources including the basic ones which are food, water and air. He also encouraged the students to protect the env