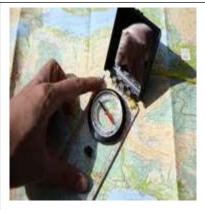

# GEOGRAPHICAL SURVEY CAMPS (Plane Table, Prismatic Compass & Dumpy Level)

The Department of Geography at Karim City College conducted a survey camp for the students of B.A (Hons.) Semester – III in Kapali village and Mango Campus Jamshedpur, on July 4th and July 7th, 2022. The camps were organized under the supervision of the HOD of Geography, Dr. Aaley Ali, Dr. Mohammad Reyaz, and Dr. Farzana Anjum. Dr. Anjum demonstrated the instruments used in Plane Table Survey, Dr. Reyaz showcased the Prismatic Compass, and Dr. Ali explained the Dumpy Level. Students were grouped based on the availability of instruments. The Lab assistant, Mr. Khalid also actively supports to the students.

A Prismatic Compass survey aims to determine the magnetic bearing or azimuth of a specific location or object, crucial for navigation and orientation in the field. Instruments required for this survey are the Prismatic Compass, Tripod, Plumb Bob, Clinometer, Ranging Rods, Magnetic Declination Chart, Topographic Maps, Notebook, and Pencil.