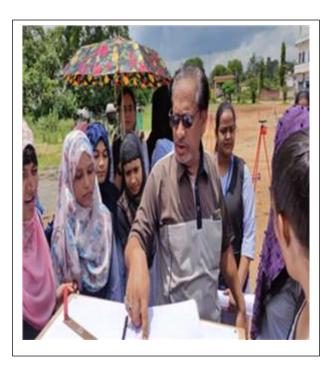

# GEOGRAPHICAL SURVEY CAMPS (Plane Table, Prismatic Compass & Dumpy Level)

The Department of Geography at Karim City College conducted a survey camp for the students of B.A (Hons.) Semester – III in Kapali village and Mango Campus Jamshedpur, on July 4th and July 7th, 2022. The camps were organized under the supervision of the HOD of Geography, Dr. Aaley Ali, Dr. Mohammad Reyaz, and Dr. Farzana Anjum. Dr. Anjum demonstrated the instruments used in Plane Table Survey, Dr. Reyaz showcased the Prismatic Compass, and Dr. Ali explained the Dumpy Level. Students were grouped based on the availability of instruments. The Lab assistant, Mr. Khalid also actively supports to the students.

A Plane Table Survey is a traditional method used to create topographic maps or plans of an area. The essential instruments for this survey include the Plane Table, Alidade, Drawing and Mapping Tools, Surveying Chain or Tape, Tripod, Plumb Bob, Leveling Instrument, Field Notebook, Compass, and others.

A Prismatic Compass survey aims to determine the magnetic bearing or azimuth of a specific location or object, crucial for navigation and orientation in the field. Instruments required for this survey are the Prismatic Compass, Tripod, Plumb Bob, Clinometer, Ranging Rods, Magnetic Declination Chart, Topographic Maps, Notebook, and Pencil.

Dumpy level survey instruments encompass theodolites, total stations, and auto levels, used for measuring horizontal and vertical angles, distances, and elevations in land surveying. Dumpy level surveys are essential for determining relative heights or elevations of different ground points for construction, engineering, or land surveying applications. Faculty members provided practical guidance to students on conducting ground-level surveying using these instruments.