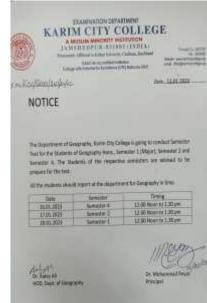

atural drivers and human drivers are the reason behind the global warming but human activities are mainly causing global warming. Over 97% of research agrees that humans cause global warming. Because the human activities like burning of fossil fuel, cement production, deforestation etc. mainly releases greenhouse gases such as carbon dioxide and methane which causes global warming. On the other hand, natural process like volcanic eruption, fluctuation, tectonic shifts are also the reasons behind the Global Warming. Both the groups did well job in the group discussion. This group discussion let everyone know more about the global warming in both the groups. And that's how the group discussion ended on a good note to reduce to global warming by taking it our duty.

#### **CLASS TESTS**













#### **GUEST LECTURE**

**Topic:** Scope of GIS and Remote Sensing Resource Person: 27 Igar Alam Siddiqui

Professor, Department of Geography, Aligarh Muslim University

The Department of Geography, Karim City College, Jamshedpur had organized a Webinar Lecture on 10th of November 2022. The guest speaker on that webinar was Dr. Nigar Alam, the associate professor of the department of geography in Aligarh Muslim University. The webinar lecture was based on 'Scope of GIS and remote sensing in Geography'. The principal of Karim City College, Dr. Mohammad Reyaz was the organizing secretary of that webinar. The Head of Department of Geography, Dr. Aaley Ali was the convener of that webinar. The assistant professor of Geography Department, Dr. Farzana Anjum was the co-convener of the web