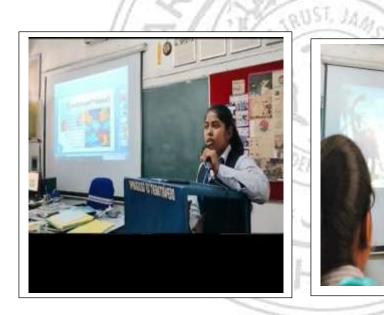

#### STUDENT'S SEMINAR WORLD POPULATION DAY- 2022

**Theme:** Population and Sustainable Development Goals (SDGs)

The Department of Geography, Karim City College, Jamshedpur has organised a Students Webinar on World Population Day on 11th of July 2022. The principal of Karim City College, Dr. Mohammad Reyaz was also present as the guest speaker on that occasion. Firstly the Head of Department of Geography, Dr. Aaley Ali Sir welcomed the gathering beautifully. Then later he acknowledged the students about population, that what is the group of individuals with shared citizenship, identity or characteristics. Then the principal of Karim City College, Dr. Mohammad Reyaz addressed the gathering by wishing everyone World Population Day. He said as we all know that the number of people who live in a particular area, city or country is called population. We celebrated World Population Day on July 11th every year to raise awareness of global population issues like gender equality, poverty, maternal health and human rights. He said that how overpopulation becomes the biggest problem to population.

The student of semester 2, Manav Ghosh said about the overpopulation that it is the state where the human population rises to an extent exceeding the carrying capacity of the ecological setting. In an over populated environment, the numbers of people might be more than the available essential materials for survival such as transport, water, shelter, food or social amenities.

Then Meghashree Giri of semester -2 informed about the main causes of the overpopulation. The main cause is an imbalance between births and deaths because the global average life expectancy has been doubled since 1900 because of the advancement in medicine, technology and general hygiene. Then the student of semester - 3 Purwasha Singh of talked about the effects of overpopulation. It is only logical that an increase in the world population will cause nothing but additional strains on resources.

The main effects of overpopulation are increased economic growth of a country, growing demand for jobs, lack of housing and schools, lack of infrastructure leading to poor living and increase in pollution and waste. Then later, Saba Sultana of semester-3 talked about the measures to control overpopulation. Government should launch awareness programs about family planning. Lastly, the assistant professor of Geography Department, Dr. Farzana Anjum concluded the webinar by giving a vote of thanks and showed gratitude towards everyone for their beautiful presence in the webinar.