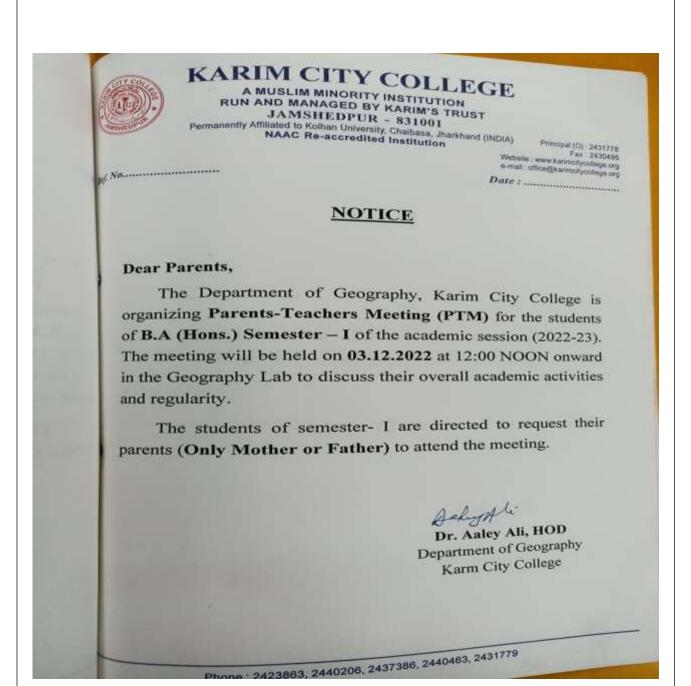

#### DISTRIBUTION OF CLASSES ACADEMIC YEAR 2022-23 (EVEN SEMESTER)

| Days/ Period | Semester     | (1)<br>11:50 – 12:40             | 12:4                               | (2)<br>0 – 1:30                               | (3)<br>1:30 – 2:20               | (4)<br>2:20 – 3:10                        | (5)<br>3:10 – 4:00                | (6)<br>4:00 – 4:50                   | (7)<br>4:50 – 5:40              |
|--------------|--------------|----------------------------------|------------------------------------|-----------------------------------------------|----------------------------------|-------------------------------------------|-----------------------------------|--------------------------------------|---------------------------------|
|              | NEP-II       |                                  |                                    |                                               | MDC-2:<br>GEO- <b>PI-</b><br>LAB |                                           |                                   | MN-2A: GEO- <b>FA</b> -4             |                                 |
| MONDAY       | IV           | CC–8:GEO (H)-<br><b>PI</b> -LAB  |                                    |                                               |                                  |                                           |                                   | GEO (H) PRAC                         | CT- <b>AA</b> -LAB              |
|              | VI           |                                  |                                    |                                               |                                  | CC–13: GEO<br>(H)- <b>FA-</b> LAB         |                                   | DSE-4: GEO (H)-<br><b>FA-</b> LAB    |                                 |
| TUESDAY      | NEP-II<br>IV |                                  |                                    | EO- <b>AA</b> -LAB<br>(H) PRACT- <b>FA</b>    | -LAB                             | MJ-2: GEO PRACT-FA-LAB                    |                                   |                                      |                                 |
| TUESDAT      | VI           |                                  |                                    |                                               |                                  | GEO (DSE/GE)-<br><b>AA</b> -LAB           | CC-11: GEO<br>(H)- <b>AA</b> -LAB | DSE-2: GEO (H)-<br><b>FA</b> -3      |                                 |
|              | NEP-II       |                                  | MJ-2: GI                           | EO- <b>FA</b> -LAB                            | MJ-3: GEO                        | PRACT- <b>AA</b> -LAB                     |                                   | MJ-3: GEO- <b>PI</b> -LAB            | MN-2A: GEO-<br><b>AA</b> -LAB   |
| WEDNESDAY    | IV           | CC-8: GEO (H)-<br><b>PI</b> -LAB |                                    |                                               |                                  | GEO<br>(GE/DSC)- <b>AA</b> -<br>12        | CC-8: GEO<br>(H)- <b>AA</b> -LAB  |                                      | SEC-GEO-AA-12                   |
|              | VI           |                                  |                                    |                                               |                                  | GEO (DSE-<br>1B/GE-2)- <b>MR</b> -<br>LAB | CC-13: GEO<br>(H)- <b>FA</b> -3   | GEO (DSE-1B/GE-2)                    | PRACT- <b>FA</b> -LAB           |
|              | NEP-II       |                                  |                                    |                                               | MDC-2:<br>GEO- <b>AA-</b><br>LAB | MJ-3:GEO- <b>PI</b> -<br>LAB              | MJ-2:GEO- <b>FA</b> -<br>LAB      |                                      |                                 |
| THURSDAY     | IV           | CC-8: GEO (H)-<br><b>PI</b> -3   | CC-10:<br>GEO (H)-<br><b>AA</b> -2 | GEO<br>(GE/DSC)-<br>FA-17                     |                                  |                                           |                                   |                                      | SEC-GEO-FA-12                   |
|              | VI           | GEO (DSE-2                       | B) PRACT-A                         | A-LAB                                         |                                  |                                           |                                   | RACT-MR-LAB                          |                                 |
|              | NEP-II       |                                  |                                    |                                               |                                  |                                           | MJ-2:GEO-<br><b>AA</b> -LAB       | MN-2A: GEO- <b>PI</b> -<br>LAB       |                                 |
| FRIDAY       | IV           |                                  |                                    |                                               |                                  |                                           | CC-9: GEO                         | GEO (GE/DSC) PI                      |                                 |
|              | 14           |                                  |                                    |                                               |                                  |                                           | (H)- <b>FA</b> -LAB               |                                      | CC-8: GEO (H)-<br><b>PI</b> -12 |
|              | VI           |                                  |                                    |                                               |                                  |                                           | DSE-4: GEO<br>(H)- <b>MR-</b> LAB | GEO (DSE-1B/GE-<br>2)- <b>MR</b> -17 | CC-13: GEO (H)-<br>FA-3         |
| SATURDAY     | NEP-II       |                                  |                                    |                                               | MDC-2:<br>GEO- <b>AA-</b><br>LAB | MN-2A: GEO P                              |                                   |                                      |                                 |
| SATUKDAT     | IV           |                                  | GEO (GE                            | ) (H)- <b>AA</b> -LAB<br>/DSC)- <b>FA</b> -12 |                                  |                                           | CC-8: GEO<br>(H)- <b>MR</b> -LAB  |                                      |                                 |
|              | VI           | GEO (H)                          | PRACT-AA-                          | LAB                                           |                                  |                                           |                                   |                                      |                                 |

#### **CONTENTS**

| S.<br>No. | Activities/ Events                                                    | Page<br>No. |
|-----------|-----------------------------------------------------------------------|-------------|
| 1         | About the College and the Geography Department                        | 1           |
| 2         | Faculties of the Department                                           | 2           |
| 3         | Students – teacher ratio                                              | 3           |
| 4         | Final Result                                                          | 4           |
| 5         | Class Routines (Odd Semesters)                                        | 5           |
| 6         | Class Routines (Even Semesters)                                       | 6           |
| 7         | Departmental Meeting                                                  | 7           |
| 8         | Survey camps                                                          | 8-9         |
| 9         | Students Seminar: Population and Sustainable Development Goals (SDGs) | 10-11       |
| 10        | Audio Visual Classes                                                  | 12          |
| 11        | Educational Tour: Bodh Gaya, Rajgir & Nalanda                         | 13-14       |
| 12        | University Examination Copy Evaluation                                | 15          |
| 13        | Group Discussion on Biodiversity                                      | 16-17       |
| 14        | Farewell Party to Batch: 2019 - 22                                    | 18-19       |
| 15        | Group Discussion on Ozone Depletion                                   | 20-21       |
| 16        | Guest Lecture: Dr. Md. Anishujjaman                                   | 22-23       |
| 17        | Parents-Teachers Meeting                                              | 24          |
| 18        | Group Discussion on Global Warming                                    | 25-26       |
| 19        | Class Tests                                                           | 27          |
| 20        | Guest Lecture: Dr. Nigar Alam Siddiqui                                | 28-29       |
| 21        | Fresher's Party to Batch: 2022-26                                     | 30          |