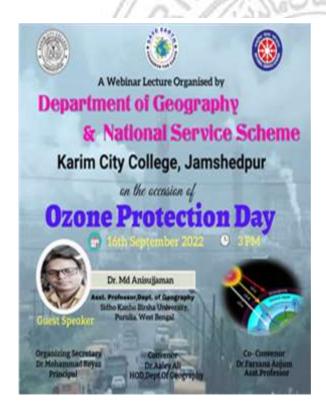

cern and worry about. Not only the governments, but also every individual on this planet has to think about it. Then the group discussion ended on a good note to take the responsibility of protecting and securing our Ozone.

#### **GUEST LECTURE**

#### Ozone Protection Day – 2022

Chief Guest: Dr. Md. Anishujjaman

Assistant professor, Department of Geography, Sidho Kanho Birsha University, W.B.

The Department of Geography, Karim City College, Jamshedpur has organized a Students Seminar on World Ozone Day on 16th of September, 2022. Assistant professor of Department of Geography of Sidho Kanho Birsha University, Dr. Md. Anishujjaman was the guest speaker on that webinar. The principal of Karim City College, Dr. Mohammad Reyaz was also present in the seminar as the organising secretary.





Firstly the Head of Department of Geography, Dr. Aaley Ali welcomed the gathering beautifully as he was the convenor of the webinar. Then later he acknowledged the students about the World Ozone Day that it is celebrated to inform people about the significance of the Ozone layer along with how its depletion can have adverse effects on human health ecosystems and the

environment and suggest measures for its recovery. World Ozone day is a international day for the preservation of the ozone layer. Then the principal of Karim City College, Dr. Mohammad Reyaz addressed the gathering by wishing everyone World Ozone Day. He said as we all know that the Ozone is an odourless, colourless gas made up of three oxygen molecules (O3) and is a natural part of the environment. The stratospheric ozon