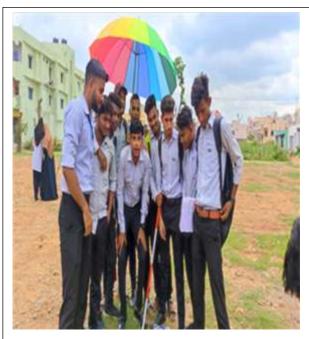

# GEOGRAPHICAL SURVEY CAMPS (Plane Table, Prismatic Compass & Dumpy Level)

The Department of Geography at Karim City College conducted a survey camp for the students of B.A (Hons.) Semester – III in Kapali village and Mango Campus Jamshedpur, on July 4th and July 7th, 2022. The camps were organized under the supervision of the HOD of Geography, Dr. Aaley Ali, Dr. Mohammad Reyaz, and Dr. Farzana Anjum. Dr. Anjum demonstrated the instruments used in Plane Table Survey, Dr. Reyaz showcased the Prismatic Compass, and Dr. Ali explained the Dumpy Level. Students were grouped based on the availability of instruments. The Lab assistant, Mr. Khalid also actively supports to the students.

A Prismatic Compass survey aims to determine the magnetic bearing or azimuth of a specific location or object, crucial for navigation and orientation in the field. Instruments required for this survey are the Prismatic Compass, Tripod, Plumb Bob, Clinometer, Ranging Rods, Magnetic Declination Chart, Topographic Maps, Notebook, and Pencil.