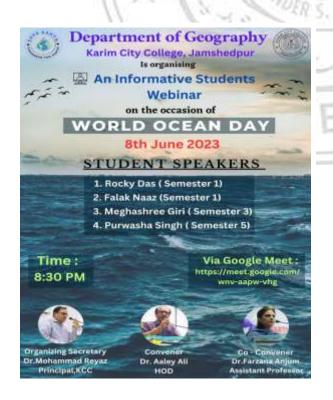

#### STUDENT'S SEMINAR WORLD POPULATION DAY- 2022

**Theme:** Population and Sustainable Development Goals (SDGs)

The Department of Geography, Karim City College, Jamshedpur has organised a Students Webinar on World Population Day on 11th of July 2022. The principal of Karim City College, Dr. Mohammad Reyaz was also present as the guest speaker on that occasion. Firstly the Head of Department of Geography, Dr. Aaley Ali Sir welcomed the gathering beautifully. Then later he acknowledged the students about population, that what is the group of individuals with shared citizenship, identity or characteristics. Then the principal of Karim City College, Dr. Mohammad Reyaz addressed the gathering by wishing everyone World Population Day. He said as we all know that the number of people who live in a particular area, city or country is called population. We celebrated World Population Day on July 11th every year to raise awareness of global population issues like gender equality, poverty, maternal health and human rights. He said that how overpopulation becomes the biggest problem to population.