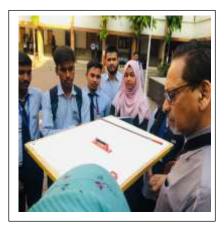

# GEOGRAPHICAL SURVEY CAMPS (Plane Table, Prismatic Compass & Dumpy Level)

The Department of Geography at Karim City College conducted a survey camp for the students of B.A (Hons.) Semester – III in Kapali village and Mango Campus Jamshedpur, on July 4th and July 7th, 2022. The camps were organized under the supervision of the HOD of Geography, Dr. Aaley Ali, Dr. Mohammad Reyaz, and Dr. Farzana Anjum. Dr. Anjum demonstrated the instruments used in Plane Table Survey, Dr. Reyaz showcased the Prismatic Compass, and Dr. Ali explained the Dumpy Level. Students were grouped based on the availability of instruments. The Lab assistant, Mr. Khalid also actively supports to the students.

A Plane Table Survey is a traditional method used to create topographic maps or plans of an area. The essential instruments for this survey include the Plane Table, Alidade, Drawing and Mapping Tools, Surveying Chain or Tape, Tripod, Plumb Bob, Leveling Instrument, Field Notebook, Compass, and others.

A Prismatic Compass survey aims to determine the magnetic bearing or azimuth of a specific location or object, crucial for navigation and orientation in the field. Instruments required for this survey are the Prismatic Compass, Tripod, Plumb Bob, Clinometer, Ranging Rods, Magnetic Declination Chart, Topographic Maps, Notebook, and Pencil.

Dumpy level survey instruments encompass theodolites, total stations, and auto levels, used for measuring horizontal and vertical angles, distances, and elevations in land surveying. Dumpy level surveys are essential for determining relative heights or elevations of different ground points for construction, engineering, or land surveying applications. Faculty members provided practical guidance to students on conducting ground-level surveying using these instruments.