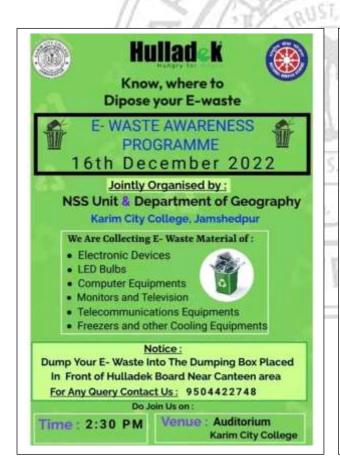

occasion beautiful by their presence. Rocky Das and Falak Naaz of semester -1 gave the seminar on Origin of Earth and Earthquake respectively. Purvasha Singh of semester- 5 made the gathering aware with the importance of Transportation. The education with the audio-visual method easily clears the concept and doubts. The Power Point Presentation was a successful begining. Lastly, the Department teacher Dr. Farzana Anjum showed gratitude towards the chief guest and students and concluded the programme with the vote of thanks.

### STUDENT ENRICHMENT PROGRAM E-WASTE 33 ARENESS

An E-waste company, Kolkata in Collaboration with The Department Geography, Karim City college Jamshedpur & NSS unit of Karim City college Jamshedpur has organised an E-waste awareness programme on 16 December 2022.





Hulladek Chief Business Officer Arjun Singh Gill, Area Manager Harjeet Singh, Marketing Manager Devpreeta, LBSM College teacher Sanjeet, NSS Program Officer Dr. Aaley Ali, NSS Coordinator Syed Sajid Perwaiz were present as chief guests in this program. Hulladek is an e-waste management company which was founded by Nandan Mall in the year 2015. First of all, the organized program officer Dr. Aaley Ali welcomed all the guests and informed the students about the importance of proper waste management. Arjun Singh Gill, Chief Business Officer of Huladek, gave all the information related to e-waste in which he gave information about e-waste in India. Situation, environmental problems caused by e-waste, formal and informal sources of e-waste, recycling and utilization of waste by Huladek itse