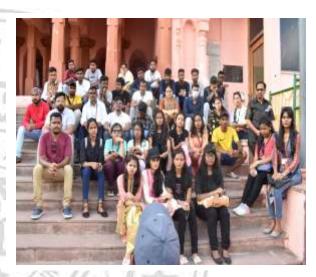

#### EDUCATIONAL TOUR Venue – Bodh Gaya, Rajgir & Nalanda

The Department of Geography, Karim City College, Jamshedpur has organized a tour for Bodh Gaya, Rajgir and Nalanda from 20<sup>th</sup> July 2022 to 22th July 2022. There were total 32 students participated in this excursion a prepared a report carrying marks of 100.

As we know that the study of landscape and mankind is the part and partial of geography therefore according to the syllabus of Kolhan University we organize an education tour of 4 to 5 days for the students. Though we have organized several educational tours from our department to Eastern and Southern India, but due to pandemic we have given assignment to the student individually.

Students came to know about the route map, relief, drainage, climate, natural vegetation, soil, agriculture, irrigation and the human activities happening in those areas. Students did the geographical and socio-economic survey of the visited areas. Students came to know about the problems facing by those areas and how government is tackling to solve those problems. It was really a wonderful experience for the students to get the regional study of the Bihar and Nalanda. Students also get to know a lot more about the Bodh Gaya and Mahabodhi Temple by visiting them.