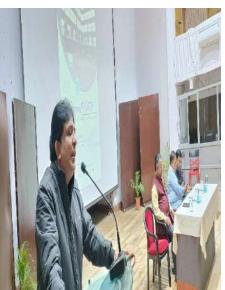

## NOTICE

We are organising an Awareness Workshop titled Understanding FYUGP for the KCC students of FYUGP Sem- I & Sem-II on 07.12.2023 at 1:30 pm in the College Auditorium. Dr. Prabhat Kumar Pani, Department of Commerce, Jamshedpur Worker's College, Ex Controller of Examinations and NAAC & NEP Coordinator, Kolhan University, Chaibasa will be the resource person of the workshop.

#### DR. PRABHAT KUMAR PANI

Department of Commerce, Jamshedpur Workers College Ex Controller of Examinations, Ex Finance Officer NAAC & NEP Coordinator Kolhan University Chaibasa 07/12/2023

**0** 01:30 pm