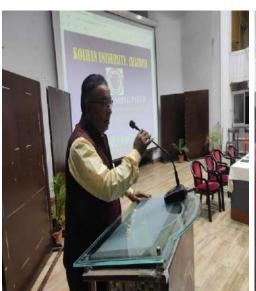

## NOTICE

We are organising an Awareness Workshop titled Understanding FYUGP for the KCC students of FYUGP Sem- I & Sem-II on 07.12.2023 at 1:30 pm in the College Auditorium. Dr. Prabhat Kumar Pani, Department of Commerce, Jamshedpur Worker's College, Ex Controller of Examinations and NAAC & NEP Coordinator, Kolhan University, Chaibasa will be the resource person of the workshop.

## UNDERSTANDING FYUGP

An Awareness Workshop for the FYUGP Sem 1 & 2 Students

by

#### DR. PRABHAT KUMAR PANI

Department of Commerce, Jamshedpur Workers College Ex Controller of Examinations, Ex Finance Officer NAAC & NEP Coordinator Kolhan University Chaibasa 07/12/2023

**0** 01:30 pm

Auditorium, Sakchi Campus

organised by

Internal quality Assurance cell

KARIM CITY COLLEGE JAMSHEDPUR