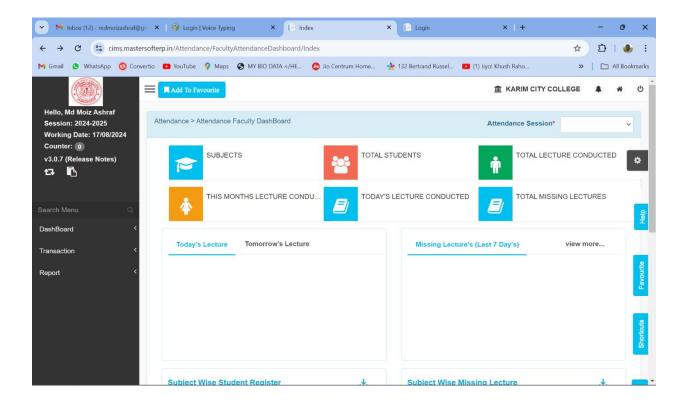

e-Governance in Adiminstration, Finance and Accounts, Students Admission and Support, Examination & Library



1 and 3: Administration, Student Admission and Support





#### **Student Mobile App**



#### **Home Page**



#### **Admission Process**

| 🖌 🕥 (154) WhatsApp                              | 🗙 🛛 📉 Inbox (330) - kccportal@             | karime 🗙 📄 Student Admission 🗙           | +                                  | - 0 ×                                                            |
|-------------------------------------------------|--------------------------------------------|------------------------------------------|------------------------------------|------------------------------------------------------------------|
| $\leftrightarrow$ $\rightarrow$ C $\odot$ cims. | mastersofterp.in/StudentAdmission/Inde     | x                                        |                                    | < ☆ む   坐 🛚 :