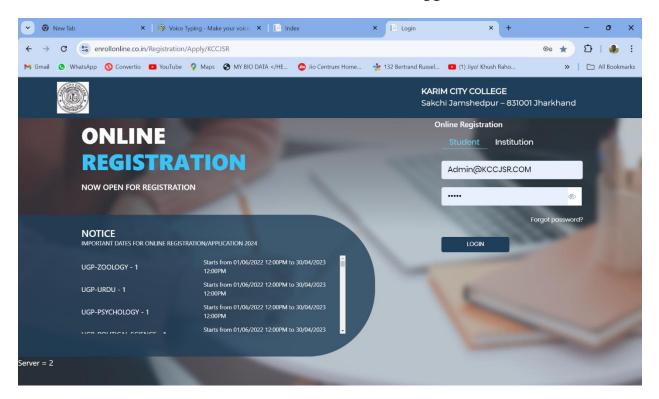

#### **Home Page**

#### **Admission Process**

| 🖌 🕥 (154) WhatsApp                              | 🗙 🛛 📉 Inbox (330) - kccportal@             | karime 🗙 📄 Student Admission 🗙           | +                                  | - 0 ×                                                            |
|-------------------------------------------------|--------------------------------------------|------------------------------------------|------------------------------------|------------------------------------------------------------------|
| $\leftrightarrow$ $\rightarrow$ C $\odot$ cims. | mastersofterp.in/StudentAdmission/Inde     | x                                        |                                    | < ☆ む   坐 🛚 :                                                    |
| 📄 StudentSubjectUpd 🔇                           | Admin - Dashboard 🛛 🔇 Type in Hindi   Easy | . 📄 Mastersoft ERP Solu 📔 Login 📑 Master | soft ERP Solu 💽 Complete C# Tutori | S WELCOME TO ONLI »   🗅 All Bookmarks                            |
|                                                 | Add To Favourite                           |                                          |                                    | 🏦 KARIM CITY COLLEGE 🜲 🗰 🖞 🏠                                     |
| 30331011. 2024-2020                             | Student Admission                          |                                          |                                    | 0                                                                |
| Working Date: 16/08/2024<br>Counter: 24         | Note : * Marked Is Mandatory !             |                                          |                                    | _                                                                |
| v3.0.7 (Release Notes)                          | III Course Details                         |                                          |                                    | •                                                                |
|                                                 | Basic Course * UGP-                        | ENGLISH                                  | Fee Type * MAL                     | E 🗸                                                              |
| Search Menu Q                                   | Course * UGF                               | -ENGLISH - 1                             | Student Type * REG                 | ular 👻 🚆                                                         |
| Master <                                        | Standard Fee 9557                          |                                          | Searc                              | h Student                                                        |
| Pre Admission <                                 |                                            |                                          |                                    |                                                                  |
| Transaction <                                   | Student Details                            |                                          |                                    | F avourte                                                        |
| Student Reports <                               |                                            |                                          |                                    | <b>=</b>                                                         |
| Tally Integration <                             | Title *                                    | MR. 🗸                                    | Mother Name                        | SARITA DEVI                                                      |
| Fees Reports <                                  | Last Name/Surname *                        | RANJAN                                   | Unicode Mother Name                | ENTER UNICODE MOTHER NAME                                        |
| Setting <                                       | First Name                                 | RAKESH                                   | Father Name                        | MAHESH KUMAR RANJAN                                              |
| Graphical Report <                              | Middle Name                                | KUMAR                                    | Unicode Father Name                | ENTER UNICODE FATHER NAME                                        |
| JD Reports <                                    | Unicode Name                               | ENTER UNICODE NAME                       | Enrollment Number                  |                                                                  |
| Import Excel Data <                             | Gender *                                   | MALE                                     | Mobile                             | 7896412369 Activate Windows                                      |
|                                                 | Caste Category                             | GENERAL V                                | Email                              | Go to Settings to activate Windows.<br>rakeshranjan369@gmail.com |
| Search the web and                              | Windows []                                 | 📄 🤮 🧉 🗟 🔤                                | Desktop <sup>»</sup> Address       | ✓ ひ へ 記 句) ■ 3:53 PM<br>16-Aug-24                                |