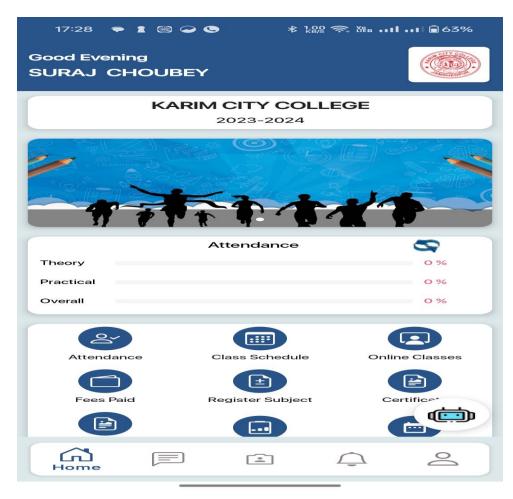

e-Governance in Adiminstration, Finance and Accounts, Students Admission and Support, Examination & Library



1 and 3: Administration, Student Admission and Support





#### **Student Mobile App**



#### **Home Page**



#### **Admission Process**

| 🖌 🕥 (154) WhatsApp                              | 🗙 🛛 📉 Inbox (330) - kccportal@             | karime 🗙 📄 Student Admission 🗙           | +                                  | - 0 ×                                                            |
|-------------------------------------------------|--------------------------------------------|------------------------------------------|------------------------------------|------------------------------------------------------------------|
| $\leftrightarrow$ $\rightarrow$ C $\odot$ cims. | mastersofterp.in/StudentAdmission/Inde     | x                                        |                                    | < ☆ む   坐 🛚 :                                                    |
| 📄 StudentSubje