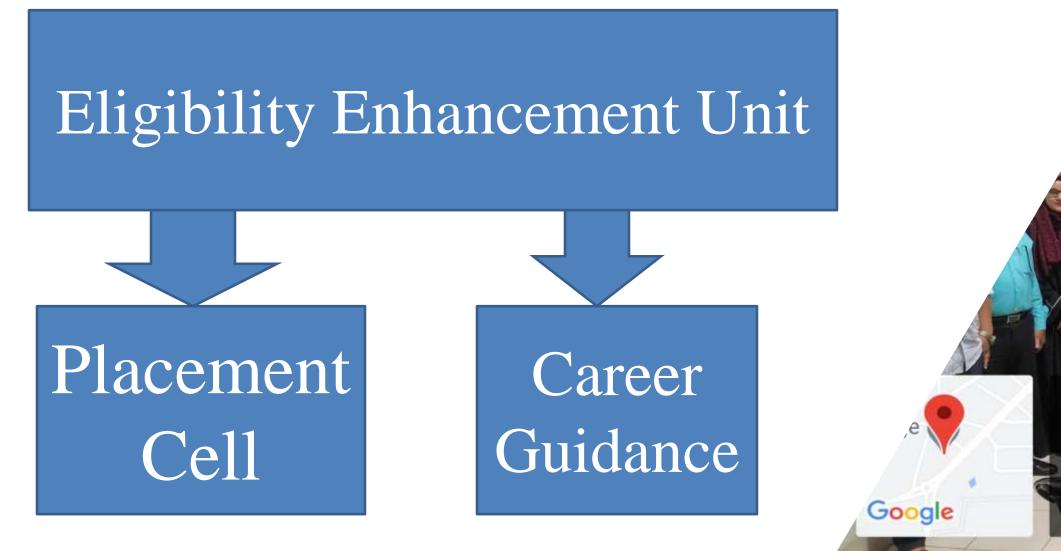

# Placement Cell

## **About Placement Cell**

The Placement Cell of Karim City College aim at making available quality placement opportunities for the students of the college. It acts as an interface between the students and the various companies who come for recruitment in the campus. Campus placement drives are conducted by the cell to connect organizations with our talented students for the purpose of employment.