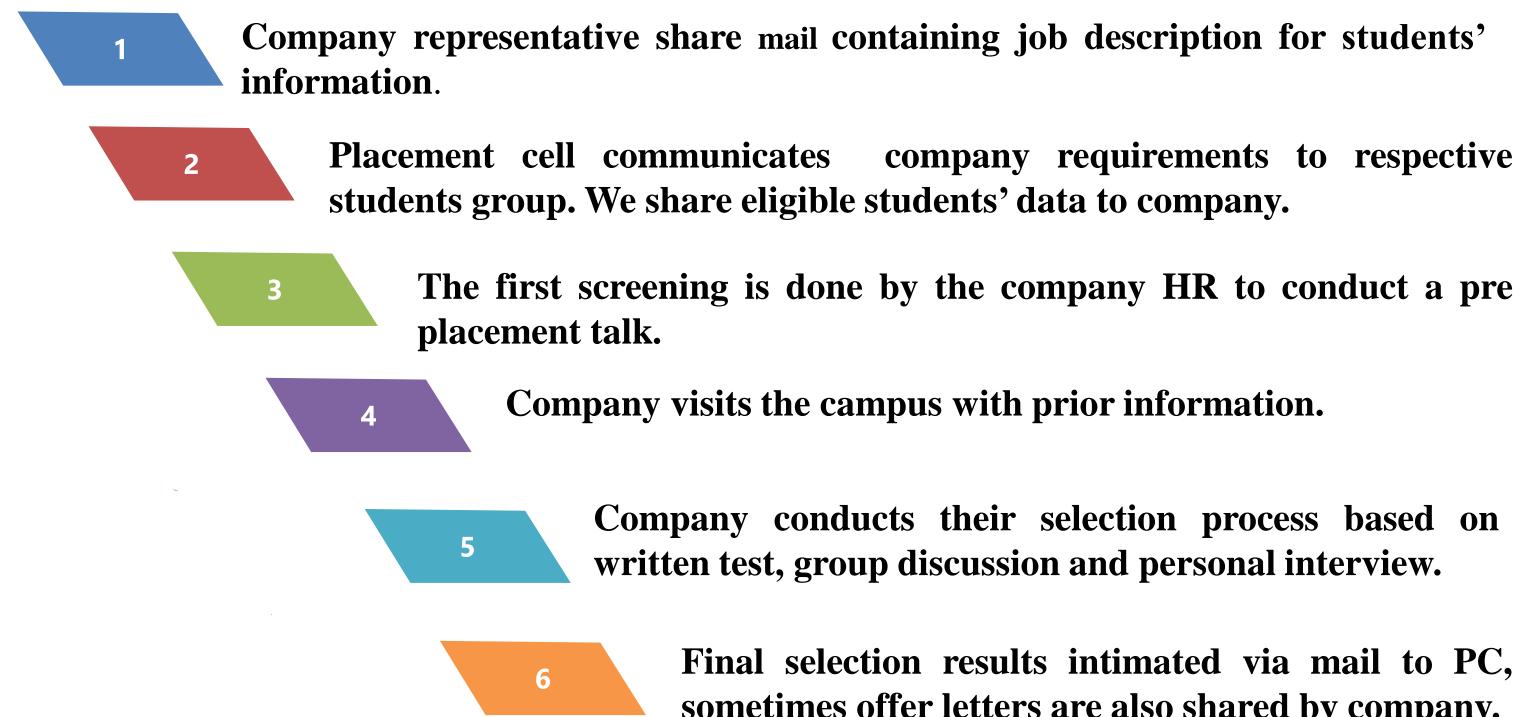

# **Procedure of Placement drive**

company requirements to respective

Company conducts their selection process based on written test, group discussion and personal interview.

Final selection results intimated via mail to PC, sometimes offer letters are also shared by company.