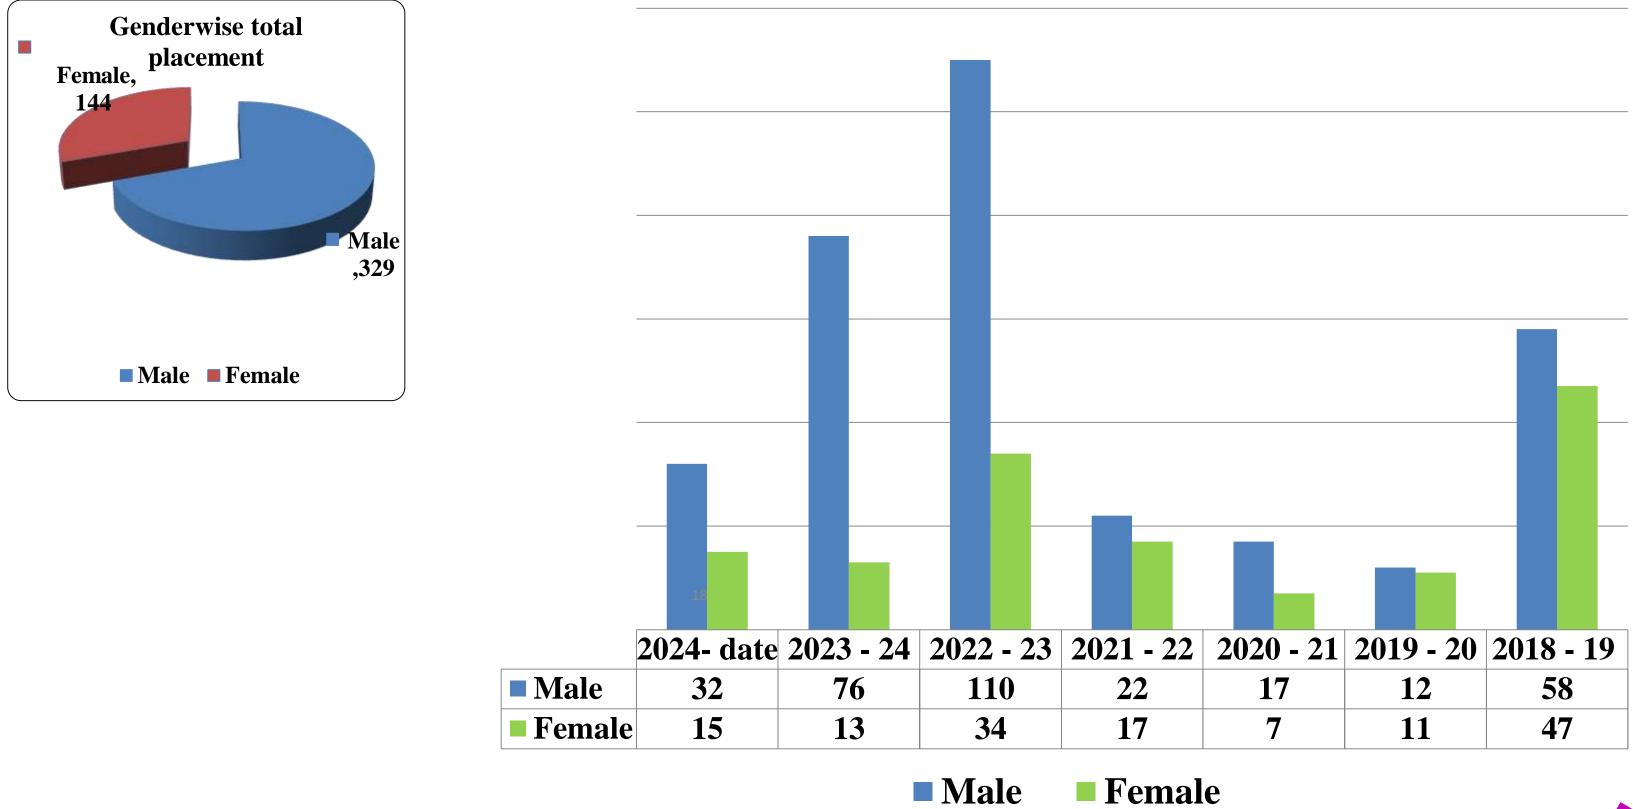

| 03   | 01    |
| 4       | Concentrix Dakh 17                         | 26.11.18                                    | 51                         | 21   | 30    |
| 5       | Tech Mahindra                              | 16.02.19                                    | 20                         | 11   | 09    |
| 6       | Wipro Technologies Ltd.                    | 06.04.19                                    | 05                         | 03   | 02    |
| 7       | ICICI Prudential Life Insurance<br>Company | 26.04.19                                    | 06                         | 06   | Nil   |
|         | Total                                      |                                             | 105                        | 58   | 47    |

#### **Students placed (Genderwise)**



**Female** 

# **Placements Stream Wise** 50 40 30 20 10 0 2018-2019 2019-2020 2020-2021 2021-2022 2022-2023 2023-2024 2024-202 ■ Sc. ■ Com. ■ Arts ■ Voc

#### **Placements Sector wise**





#### Pay package offered by Recruiters

Minimum Pay Package **1.10 Lakhs** *p.a.* 

Average Pay Package 2.50 Lakhs *p.a.* 

21



Highest Pay Package 5.50 Lakhs *p.a.* 

# SWOC Analysis

#### • Strengths

✓ Dedicated Team
✓ Supportive Environment
in College

#### Weaknesses

Late result by the University.
Students do not want to relocate.
Students from vernacular medium.



# Opportunities Skill development opportunities. Career counseling.

#### • Challenges

• Mismatch between student aspirations and preparedness.



#### **A Quick Look of Skill Development Programme**







### **Future Strategy