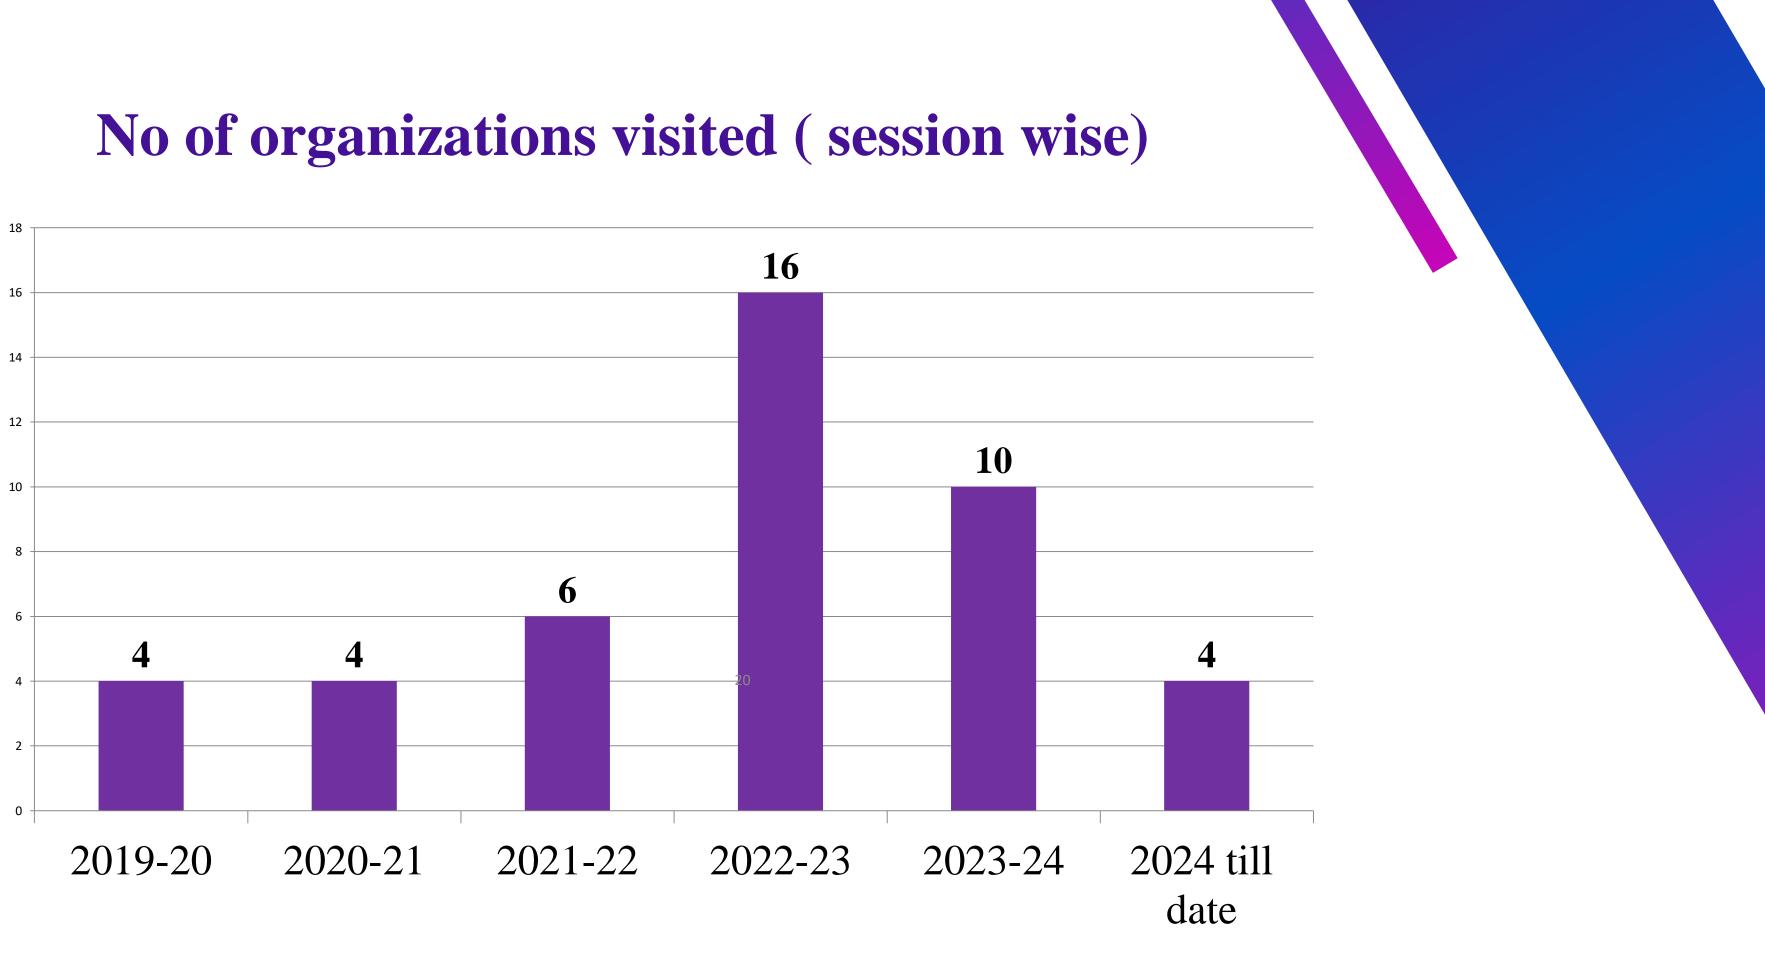

indra                              | 16.02.19                                    | 20                         | 11   | 09    |
| 6       | Wipro Technologies Ltd.                    | 06.04.19                                    | 05                         | 03   | 02    |
| 7       | ICICI Prudential Life Insurance<br>Company | 26.04.19                                    | 06                         | 06   | Nil   |
|         | Total                                      |                                             | 105                        | 58   | 47    |

#### **Students placed (Genderwise)**



**Female** 

# **Placements Stream Wise** 50 40 30 20 10 0 2018-2019 2019-2020 2020-2021 2021-2022 2022-2023 2023-2024 2024-202 ■ Sc. ■ Com. ■ Arts ■ Voc

#### **Placements Sector wise**





#### Pay package offered by Recruiters

Minimum Pay Package **1.10 Lakhs** *p.a.* 

Average Pay Package 2.50 Lakhs *p.a.* 

21



Highest Pay Package 5.50 Lakhs *p.a.* 

# SWOC Analysis

#### • Strengths

✓ Dedicated Team
✓ Supportive Environment
in College

#### Weaknesses

Late result by the University.
Students do not want to relocate.
Students from vernacular medium.



# Opportunities Skill development opportunities. Career counseling.

#### • Challenges

• Mismatch between student aspirations and preparedness.



#### **A Quick Look of Skill Development Programme**







### **Future Strategy of Placement Cell**



Equip the students with diversified professional skills.

**To enhance students'** interest towards enterpreneurship.

**Guide the students** towards a bright future wi