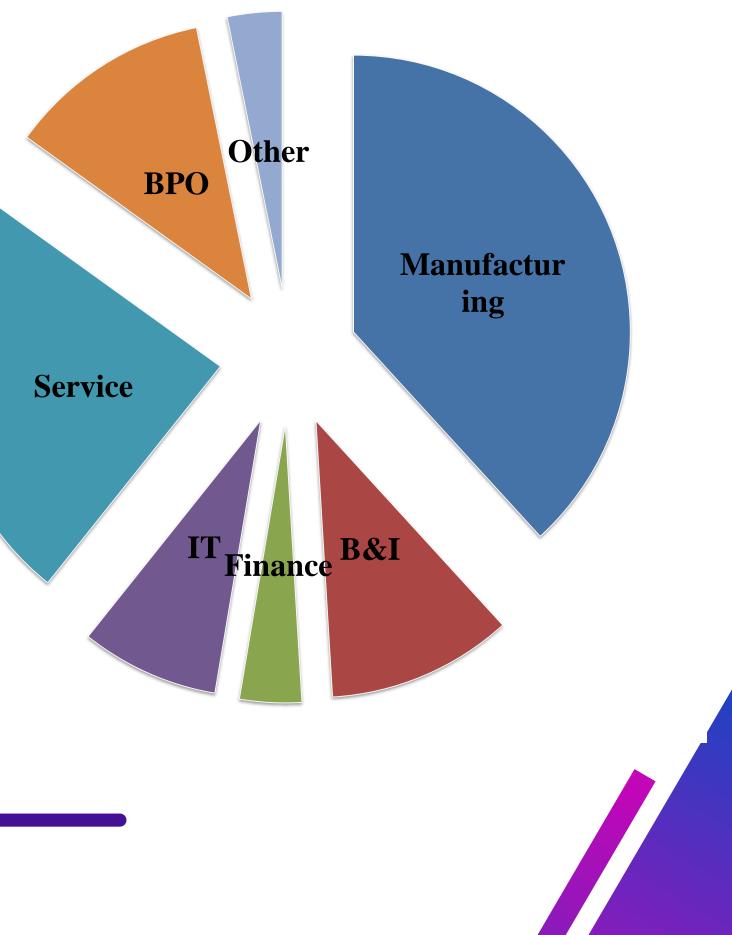

ahindra                              | 16.02.19                                    | 20                         | 11   | 09    |
| 6       | Wipro Technologies Ltd.                    | 06.04.19                                    | 05                         | 03   | 02    |
| 7       | ICICI Prudential Life Insurance<br>Company | 26.04.19                                    | 06                         | 06   | Nil   |
|         | Total                                      |                                             | 105                        | 58   | 47    |

#### **Students placed (Genderwise)**



**Female** 

# **Placements Stream Wise** 50 40 30 20 10 0 2018-2019 2019-2020 2020-2021 2021-2022 2022-2023 2023-2024 2024-202 ■ Sc. ■ Com. ■ Arts ■ Voc

#### **Placements Sector wise**





#### Pay package offered by Recruiters

Minimum Pay Package **1.10 Lakhs** *p.a.* 

Average Pay Package 2.50 Lakhs *p.a.* 

21



Highest Pay Package 5.50 Lakhs *p.a.* 

# SWOC Analysis

#### • Strengths

✓ Dedicated Team
✓ Supportive Environment
in College

#### Weaknesses

Late result by the University.
Students do not want to relocate.
Students from vernacular medium.



# Opportunities Skill development opportunities. Career counseling.

#### • Challenges

• Mismatch between student aspirations and preparedness.



#### **A Quick Look of Skill Development Programme**







### **Future Strategy of Placement Cell**



Equip the students with diversified professional skills.

**To enhance students'** interest towards enterpreneurship.

**Guide the students** towards a bright future