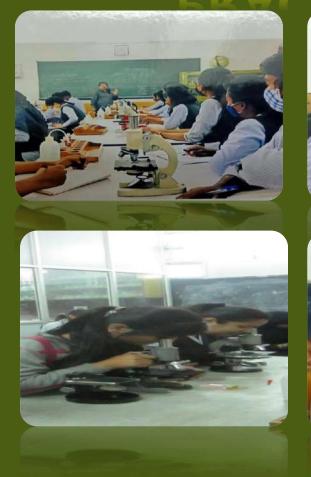

Sc. Botany Practical Examination of GE-4, Jamshedpur Women's College on 2023.



B.Sc. Botany
Practical
Examination of
Paper- 511,512,
Jamshedpur
Women's College on
2023.



B.Sc.
Practical Examination
(NEP)
Semester,MN-2A,
Jamshedpur Women's
College on 2023.

### UNIVERSITY QUESTION PAPER SETTINGS



#### DEPARTMENTAL





### BOTANY LAB.



**MR. KHURSHID ALAM** 

DESIGNATION : LAB IN-CHARGE

**QUALIFICATION: M.SC. B.ED** 



MR. SANDEEP ROY
DESIGNATION: LAB ATTENDER
QUALIFICATION: M.COM



#### LABORATORY EQUIPMENT







After completion of 39 years, the Department is now enriched with equipment's.



# TEACHING METHODOLOGY







CHARTS





#### ADD ON COURSE



-DEPARTMENT IS RUNNING POLLUTION MANAGEMENT AS ADD-ON COURSE.



Rain Harvesting and Animo-meter.

#### PRACTICAL CLASSES











# 

#### SESSION: 2018-2021





#### OLD MEMORIES OF KCC





Every year Departmental field studies.

#### Inside the Research Centre Nursery



#### Zonal Research Center of Birsa Agriculture University.



## JUBLIEE PARK VISIT





## PATAMIDA TOUR





## KATIN VILLAGE TOUR







# DEPARTMENTAL SEMINAR

### CHARTS PREPARED BY STUDENTS DURING SEMINAR.















# INTERNAL EXAM



# Parent's - Teacher's Meeting





# WEB RESOURCES





# SESSION: 2018-2021



## SESSION: 2020-2023





## SESSION: 2021-2024













## SESSION - 2017-2020

| D.B.M.S. COLLEGE OF EDUCATION Road No. 23, Farm Area, Kadma- 831005 |
|---------------------------------------------------------------------|
| 8/2020/ 3/100/20 Date: 23/01/2021 No: 1501 No: Soulet Saima         |
| a sum of Rup