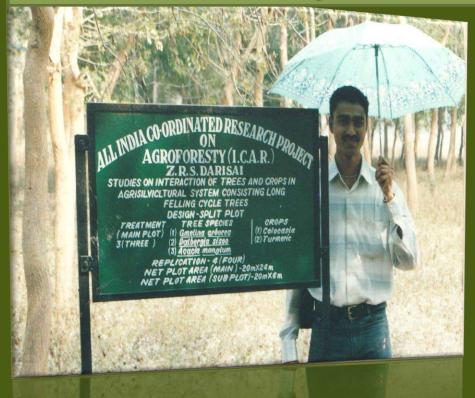

MN-2A,
Jamshedpur Women's
College on 2023.

### UNIVERSITY QUESTION PAPER SETTINGS



#### DEPARTMENTAL





### BOTANY LAB.



**MR. KHURSHID ALAM** 

DESIGNATION : LAB IN-CHARGE

**QUALIFICATION: M.SC. B.ED** 



MR. SANDEEP ROY
DESIGNATION: LAB ATTENDER
QUALIFICATION: M.COM



#### LABORATORY EQUIPMENT







After completion of 39 years, the Department is now enriched with equipment's.



# TEACHING METHODOLOGY







CHARTS





#### ADD ON COURSE



-DEPARTMENT IS RUNNING POLLUTION MANAGEMENT AS ADD-ON COURSE.



Rain Harvesting and Animo-meter.

#### PRACTICAL CLASSES











# 

#### SESSION: 2018-2021





#### OLD MEMORIES OF KCC





Every year Departmental field studies.

#### Inside the Research Centre Nursery



#### Zonal Research Center of Birsa Agriculture University.



## JUBLIEE PARK VISIT





## PATAMIDA TOUR





## KATIN VILLAGE TOUR







# DEPARTMENTAL SEMINAR

### CHARTS PREPARED BY STUDENTS DURING SEMINAR.















# INTERNAL EXAM



# Parent's - Teacher's Meeting





# WEB RESOURCES





# SESSION: 2018-2021



## SESSION: 2020-2023





## SESSION: 2021-2024













## SESSION - 2017-2020

| D.B.M.S. COLLEGE OF EDUCATION Road No. 23, Farm Area, Kadma- 831005 |
|---------------------------------------------------------------------|
| 8/2020/ 3/100/20 Date: 23/01/2021 No: 1501 No: Soulet Saima         |
| a sum of Rupees Sinty thousand only                                 |
| By Cash / DD / Pay Order                                            |
| For D.B.M.S. COLLEGE OF EDUCATION                                   |

Sadaf Saima Se