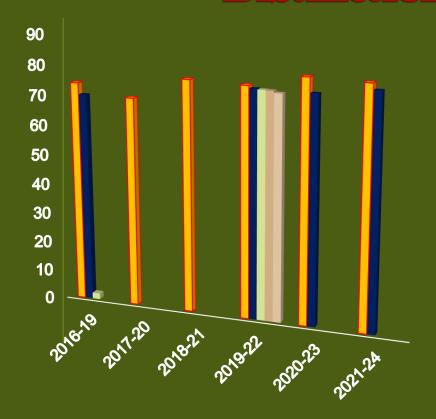

#### Distinction Year Wise

| Session   | Percentage (%) |
|-----------|----------------|
| 2016-2019 | 74             |
| 2016-2019 | 70.25          |
| 2017-2020 | 70.21          |
| 2018-2021 | 77.46          |
| 2019-2022 | 76.83          |
| 2019-2022 | 75.92          |
| 2019-2022 | 75.71          |
| 2019-2022 | 75.67          |
| 2019-2022 | 75             |
| 2020-2023 | 80.63          |
| 2020-2023 | 75.7           |

■ Distinction ■ Column1 ■ Series 3 ■ Series 4 ■ Series 5