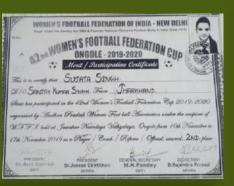

|

Priya Kumari Session:2017-20 Subject course -PG Diploma in Management, New Delhi.

| POKHARI.                      | AS UNIVERSITY  JAMSHEDPUR  LISATION PRE-RECEIPT |
|-------------------------------|-------------------------------------------------|
| St. No. 1759                  | Date: 09 04 2021                                |
| Received from (Name): Sang    | 26221011                                        |
| Semester / Year : and install | ly thousand they                                |
| Through Cheque / DD No : 05   | 74 85 Date: 09 04 202 1                         |
| Drawn Bank: Punjab Natu       | Accountant Carbin                               |

Sangita Das Session:2017-20 Subject course - B.Ed, NSU, Jsr

### SESSION - 2018-2021



Sujata Singh Session:2018-21 Sports, NSU, Jsr.

| AND DESCRIPTION OF THE PERSON NAMED IN COLUMN 2 IS NOT THE OWNER, THE PERSON NAMED IN COLUMN 2 IS NOT THE OWNER, THE PERSON NAMED IN COLUMN 2 IS NOT THE OWNER, THE PERSON NAMED IN COLUMN 2 IS NOT THE OWNER, THE PERSON NAMED IN COLUMN 2 IS NOT THE OWNER, THE PERSON NAMED IN COLUMN 2 IS NOT THE OWNER, THE PERSON NAMED IN COLUMN 2 IS NOT THE OWNER, THE PERSON NAMED IN COLUMN 2 IS NOT THE OWNER, THE PERSON NAMED IN COLUMN 2 IS NOT THE OWNER, THE PERSON NAMED IN COLUMN 2 IS NOT THE OWNER, THE PERSON NAMED IN COLUMN 2 IS NOT THE OWNER, THE PERSON NAMED IN COLUMN 2 IS NOT THE OWNER, THE PERSON NAMED IN COLUMN 2 IS NOT THE OWNER, THE PERSON NAMED IN COLUMN 2 IS NOT THE OWNER, THE PERSON NAMED IN COLUMN 2 IS NOT THE OWNER, THE PERSON NAMED IN COLU