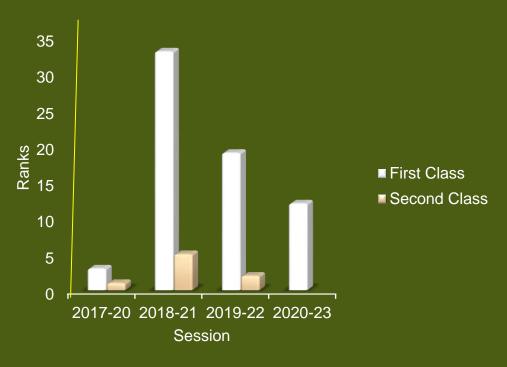

## Departmental Result

| Session | First Class | Second<br>Class |
|---------|-------------|-----------------|
| 2017-20 | 03          | 01              |
| 2018-21 | 33          | 05              |
| 2019-22 | 19          | 02              |
| 2020-23 | 12          | Nil             |