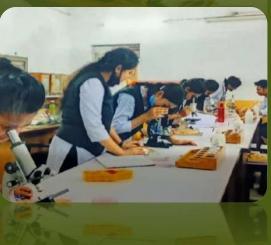

Botany Practical Examination of GE-4, Jamshedpur Women's College on 2023.



B.Sc. Botany
Practical
Examination of
Paper- 511,512,
Jamshedpur
Women's College on
2023.



B.Sc.
Practical Examination
(NEP)
Semester,MN-2A,
Jamshedpur Women's
College on 2023.

### UNIVERSITY QUESTION PAPER SETTINGS



#### DEPARTMENTAL





### BOTANY LAB.



**MR. KHURSHID ALAM** 

DESIGNATION : LAB IN-CHARGE

**QUALIFICATION: M.SC. B.ED** 



MR. SANDEEP ROY
DESIGNATION: LAB ATTENDER
QUALIFICATION: M.COM



#### LABORATORY EQUIPMENT







After completion of 39 years, the Department is now enriched with equipment's.



# TEACHING METHODOLOGY







CHARTS





#### ADD ON COURSE



-DEPARTMENT IS RUNNING POLLUTION MANAGEMENT AS ADD-ON COURSE.



Rain Harvesting and Animo-meter.

#### PRACTICAL CLASSES











# 

#### SESSION: 2018-2021





#### OLD MEMORIES OF KCC





Every year Departmental field studies.

#### Inside the Research Centre Nursery



#### Zonal Research Center of Birsa Agriculture University.



## JUBLIEE PARK VISIT





## PATAMIDA TOUR





## KATIN VILLAGE TOUR







# DEPARTMENTAL SEMINAR

### CHARTS PREPARED BY STUDENTS DURING SEMINAR.















# INTERNAL EXAM



# Parent's - Teacher's Meeting





# WEB RESOURCES





# SESSION: 2018-2021



## SESSION: 2020-2023





## SESSION: 2021-2024













## SESSION - 2017-2020

| D.B.M.S. COLLEGE OF EDUCATION Road No. 23, Farm Area, Kadma- 831005 |
|---------------------------------------------------------------------|
| 8/2020/ 3/100/20 Date: 23/01/2021 No: 1501 No: Soulet Saima         |
| a sum of Rupees