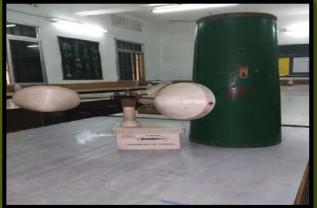

#### ADD ON COURSE

-DEPARTMENT IS RUNNING POLLUTION MANAGEMENT AS ADD-ON COURSE.

Rain Harvesting and Animo-meter.