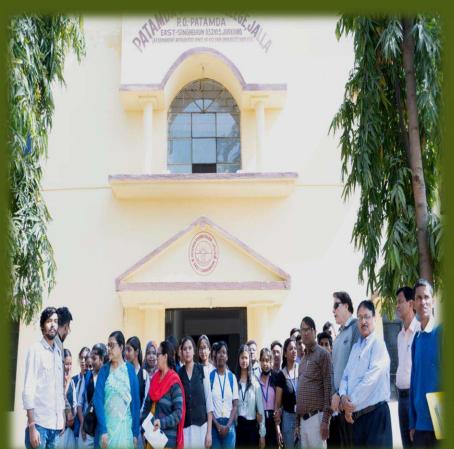

UNIVERSITY QUESTION PAPER SETTINGS



#### DEPARTMENTAL





### BOTANY LAB.



**MR. KHURSHID ALAM** 

DESIGNATION : LAB IN-CHARGE

**QUALIFICATION: M.SC. B.ED** 



MR. SANDEEP ROY
DESIGNATION: LAB ATTENDER
QUALIFICATION: M.COM



#### LABORATORY EQUIPMENT







After completion of 39 years, the Department is now enriched with equipment's.



# TEACHING METHODOLOGY







CHARTS





#### ADD ON COURSE



-DEPARTMENT IS RUNNING POLLUTION MANAGEMENT AS ADD-ON COURSE.



Rain Harvesting and Animo-meter.

#### PRACTICAL CLASSES











# 

#### SESSION: 2018-2021





#### OLD MEMORIES OF KCC





Every year Departmental field studies.

#### Inside the Research Centre Nursery



#### Zonal Research Center of Birsa Agriculture University.



## JUBLIEE PARK VISIT





## PATAMIDA TOUR





## KATIN VILLAGE TOUR







# DEPARTMENTAL SEMINAR

### CHARTS PREPARED BY STUDENTS DURING SEMINAR.















# INTERNAL EXAM



# Parent's - Teacher's Meeting





# WEB RESOURCES





# SESSION: 2018-2021



## SESSION: 2020-2023





## SESSION: 2021-2024













## SESSION - 2017-2020

| D.B.M.S. COLLEGE OF EDUCATION Road No. 23, Farm Area, Kadma- 831005 |
|---------------------------------------------------------------------|
| 8/2020/ 3/100/20 Date: 23/01/2021 No: 1501 No: Soulet Saima         |
| a sum of Rupees Sinty thousand only                                 |
| By Cash / DD / Pay Order                                            |
| For D.B.M.S. COLLEGE OF EDUCATION                                   |

Sadaf Saima Session:2017-20 Subject course -B.Ed, DBMS Colleg