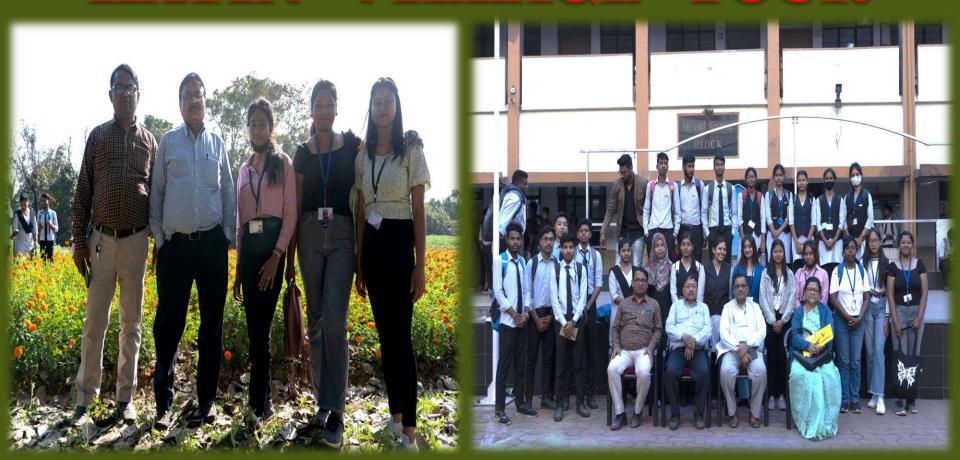

SETTINGS



#### DEPARTMENTAL





### BOTANY LAB.



**MR. KHURSHID ALAM** 

DESIGNATION : LAB IN-CHARGE

**QUALIFICATION: M.SC. B.ED** 



MR. SANDEEP ROY
DESIGNATION: LAB ATTENDER
QUALIFICATION: M.COM



#### LABORATORY EQUIPMENT







After completion of 39 years, the Department is now enriched with equipment's.



# TEACHING METHODOLOGY







CHARTS





#### ADD ON COURSE



-DEPARTMENT IS RUNNING POLLUTION MANAGEMENT AS ADD-ON COURSE.



Rain Harvesting and Animo-meter.

#### PRACTICAL CLASSES











# 

#### SESSION: 2018-2021





#### OLD MEMORIES OF KCC





Every year Departmental field studies.

#### Inside the Research Centre Nursery



#### Zonal Research Center of Birsa Agriculture University.



## JUBLIEE PARK VISIT





## PATAMIDA TOUR





## KATIN VILLAGE TOUR







# DEPARTMENTAL SEMINAR

### CHARTS PREPARED BY STUDENTS DURING SEMINAR.















# INTERNAL EXAM



# Parent's - Teacher's Meeting





# WEB RESOURCES





# SESSION: 2018-2021



## SESSION: 2020-2023





## SESSION: 2021-2024













## SESSION - 2017-2020

| D.B.M.S. COLLEGE OF EDUCATION Road No. 23, Farm Area, Kadma- 831005 |
|---------------------------------------------------------------------|
| 8/2020/ 3/100/20 Date: 23/01/2021 No: 1501 No: Soulet Saima         |
| a sum of Rupees Sinty thousand only                                 |
| By Cash / DD / Pay Order                                            |
| For D.B.M.S. COLLEGE OF EDUCATION                                   |

Sadaf Saima Session:2017-20 Subject course -B.Ed, DBMS College, Jsr.

| Extreptosina