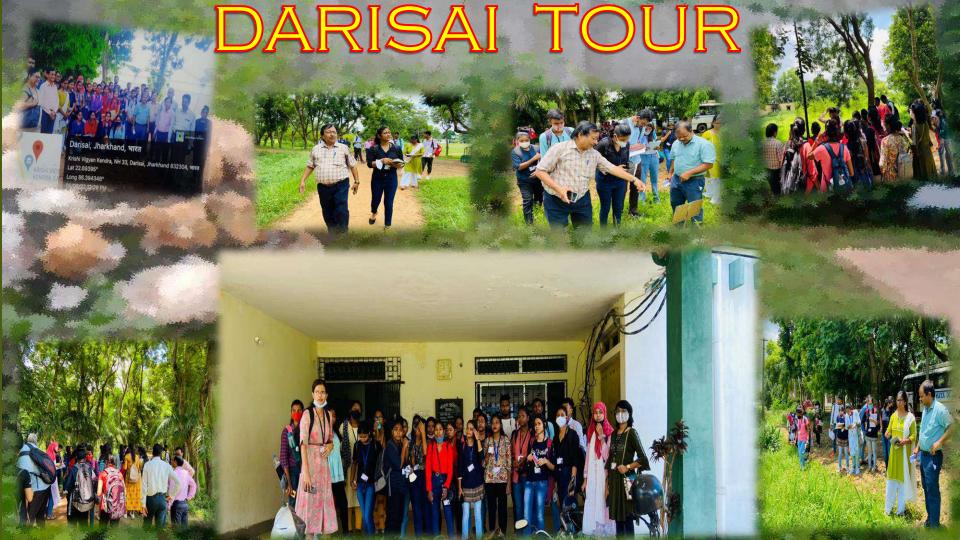

TTINGS



#### DEPARTMENTAL





### BOTANY LAB.



**MR. KHURSHID ALAM** 

DESIGNATION : LAB IN-CHARGE

**QUALIFICATION: M.SC. B.ED** 



MR. SANDEEP ROY
DESIGNATION: LAB ATTENDER
QUALIFICATION: M.COM



#### LABORATORY EQUIPMENT







After completion of 39 years, the Department is now enriched with equipment's.



# TEACHING METHODOLOGY







CHARTS





#### ADD ON COURSE



-DEPARTMENT IS RUNNING POLLUTION MANAGEMENT AS ADD-ON COURSE.



Rain Harvesting and Animo-meter.

#### PRACTICAL CLASSES











# 

#### SESSION: 2018-2021





#### OLD MEMORIES OF KCC





Every year Departmental field studies.

#### Inside the Research Centre Nursery



#### Zonal Research Center of Birsa Agriculture University.



## JUBLIEE PARK VISIT





## PATAMIDA TOUR





## KATIN VILLAGE TOUR







# DEPARTMENTAL SEMINAR

### CHARTS PREPARED BY STUDENTS DURING SEMINAR.















# INTERNAL EXAM



# Parent's - Teacher's Meeting





# WEB RESOURCES





# SESSION: 2018-2021



## SESSION: 2020-2023





## SESSION: 2021-2024













## SESSION - 2017-2020

| D.B.M.S. COLLEGE OF EDUCATION Road No. 23, Farm Area, Kadma- 831005 |
|---------------------------------------------------------------------|
| 8/2020/ 3/100/20 Date: 23/01/2021 No: 1501 No: Soulet Saima         |
| a sum of Rupees Sinty thousand only                                 |
| By Cash / DD / Pay Order                                            |
| For D.B.M.S. COLLEGE OF EDUCATION                                   |

Sadaf Saima Session:2017-20 Subject course -B.Ed, DBMS College, Jsr.

| Extreptosina