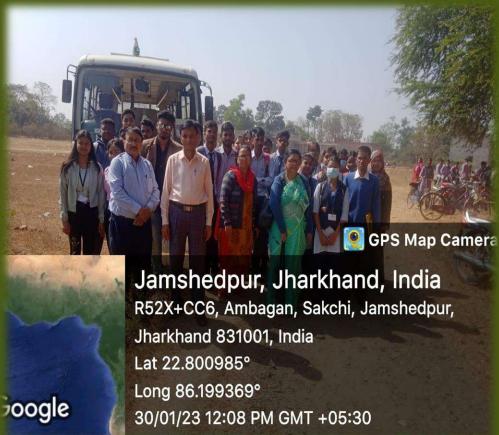

NIVERSITY QUESTION PAPER SETTINGS



#### DEPARTMENTAL





### BOTANY LAB.



**MR. KHURSHID ALAM** 

DESIGNATION : LAB IN-CHARGE

**QUALIFICATION: M.SC. B.ED** 



MR. SANDEEP ROY
DESIGNATION: LAB ATTENDER
QUALIFICATION: M.COM



#### LABORATORY EQUIPMENT







After completion of 39 years, the Department is now enriched with equipment's.



# TEACHING METHODOLOGY







CHARTS





#### ADD ON COURSE



-DEPARTMENT IS RUNNING POLLUTION MANAGEMENT AS ADD-ON COURSE.



Rain Harvesting and Animo-meter.

#### PRACTICAL CLASSES











# 

#### SESSION: 2018-2021





#### OLD MEMORIES OF KCC





Every year Departmental field studies.

#### Inside the Research Centre Nursery



#### Zonal Research Center of Birsa Agriculture University.



## JUBLIEE PARK VISIT





## PATAMIDA TOUR





## KATIN VILLAGE TOUR







# DEPARTMENTAL SEMINAR

### CHARTS PREPARED BY STUDENTS DURING SEMINAR.















# INTERNAL EXAM



# Parent's - Teacher's Meeting





# WEB RESOURCES





# SESSION: 2018-2021



## SESSION: 2020-2023





## SESSION: 2021-2024













## SESSION - 2017-2020

| D.B.M.S. COLLEGE OF EDUCATION Road No. 23, Farm Area, Kadma- 831005 |
|---------------------------------------------------------------------|
| 8/2020/ 3/100/20 Date: 23/01/2021 No: 1501 No: Soulet Saima         |
| a sum of Rupees Sinty thousand only                                 |
| By Cash / DD / Pay Order                                            |
| For D.B.M.S. COLLEGE OF EDUCATION                                   |

Sadaf Saima Session:2017-20 Subject course -B.Ed, DBMS College,